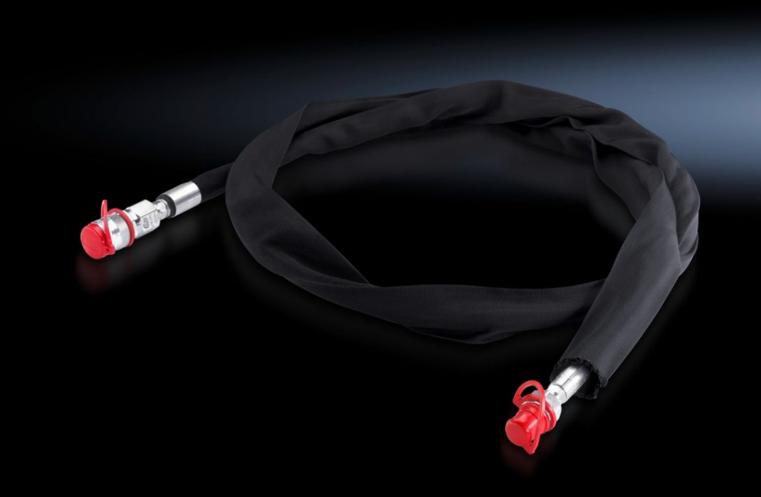

## AS 4055.807 - Hydraulic hose

The hydraulic hose, in combination with the hydraulic cylinder, allows round, square and rectangular cut-outs to be punched in sheet steel and stainless steel. It is used in conjunction with the hydraulic pump or the CW 120-M.

## **Features**

| Model No.             | AS 4055.807                                                                                                                                                                                                                        |
|-----------------------|------------------------------------------------------------------------------------------------------------------------------------------------------------------------------------------------------------------------------------|
| Design                | Double-walled                                                                                                                                                                                                                      |
| Product description   | The hydraulic hose, in combination with the hydraulic cylinder, allows round, square and rectangular cut-outs to be punched in sheet steel and stainless steel. It is used in conjunction with the hydraulic pump or the CW 120-M. |
| Length                | 3 m                                                                                                                                                                                                                                |
| Packs of              | 1 pc(s).                                                                                                                                                                                                                           |
| Net weight            | 1.5                                                                                                                                                                                                                                |
| Gross weight          | 1.606                                                                                                                                                                                                                              |
| Customs tariff number | 40094200                                                                                                                                                                                                                           |
| EAN                   | 4028177922884                                                                                                                                                                                                                      |
| ETIM 9                | EC011824                                                                                                                                                                                                                           |
| ETIM 8                | EC011824                                                                                                                                                                                                                           |
| ECLASS 8.0            | 36609290                                                                                                                                                                                                                           |