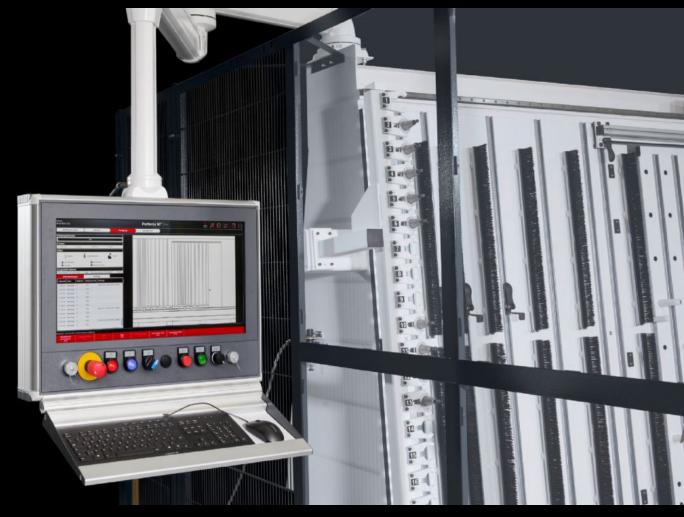

## AS 4055.951 - Perforex MT S support arm system

Support arm system for flexible, ergonomic operator positioning on the Perforex Milling Terminals MT S.

## **Features**

| Model No.             | AS 4055.951                                                                                              |
|-----------------------|----------------------------------------------------------------------------------------------------------|
| Product description   | Support arm system for flexible, ergonomic operator positioning on<br>the Perforex milling terminals MT. |
| Benefits              | For ergonomic, back-friendly working                                                                     |
|                       | For positioning the display at the optimum operator height                                               |
|                       | Easy-to-clean, hygienic design                                                                           |
|                       | Space-saving solution                                                                                    |
| Supply includes       | Perforex MT S support arm system                                                                         |
|                       | Including signal pillar                                                                                  |
| Note                  | Not suitable for retrofitting                                                                            |
|                       | This option is provided exclusively for the European market.                                             |
| To fit Model No.      | 4055.921                                                                                                 |
|                       | 4055.922                                                                                                 |
|                       | 4055.926                                                                                                 |
|                       | 4055.927                                                                                                 |
| Packs of              | 1 pc(s).                                                                                                 |
| Net weight            | 80                                                                                                       |
| Gross weight          | 80                                                                                                       |
| Customs tariff number | 76169990                                                                                                 |
| EAN                   | 4028177967472                                                                                            |
|                       |                                                                                                          |