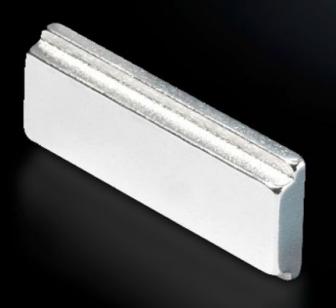

## SZ 4140.000 Mounting kit magnet

State: 27/08/2025 (Source: rittal.com/ro-ro)

## SZ 4140.000 - Mounting kit magnet for LED compact system light

For reliable adhesion on all sheet steel surfaces.