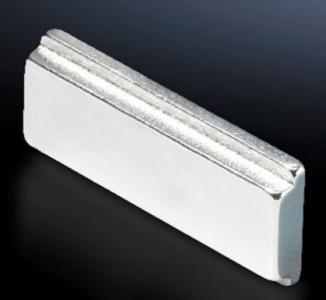

## SZ 4140.000 Mounting kit magnet

State: 27/08/2025 (Source: rittal.com/ro-ro)

## SZ 4140.000 - Mounting kit magnet for LED compact system light

For reliable adhesion on all sheet steel surfaces.