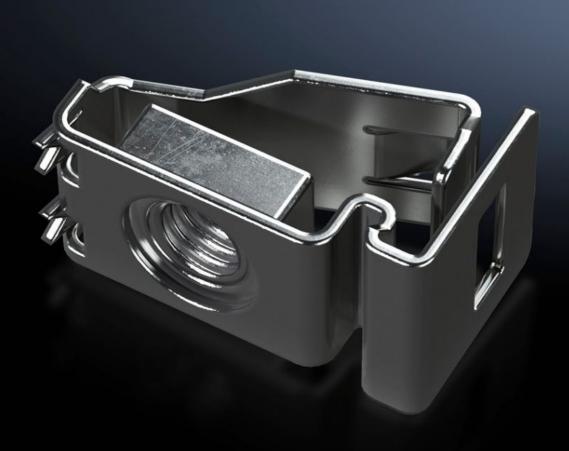

## VX 4165.500 - Captive nuts for VX

For all-round metric mounting on the enclosure section.

#### **Features**

| Model No.             | VX 4165.500                                                                                                                                                                                                                                                                                                                                                                                                  |
|-----------------------|--------------------------------------------------------------------------------------------------------------------------------------------------------------------------------------------------------------------------------------------------------------------------------------------------------------------------------------------------------------------------------------------------------------|
| Benefits              | For all-round mounting on the enclosure section The compression spring, designed as an insertion aid, ensures reliable mechanical and electrical connection in the system punchings Simply slides in from the side Safely and easily released with a screwdriver                                                                                                                                             |
| Installation options  | On the horizontal and vertical VX enclosure section On punched sections with mounting flanges, 23 x 64 mm On punched sections with mounting flanges, 23 x 89 mm, stainless steel On punched section without mounting flange, 23 x 64 mm On enclosures and rails with rectangular system punching 12.5 x 11 mm In VX SE, on the enclosure section in conjunction with VX adaptor rail In the VX SE base frame |
| Dimensions            | Thread: M8                                                                                                                                                                                                                                                                                                                                                                                                   |
| To fit enclosure type | VX                                                                                                                                                                                                                                                                                                                                                                                                           |
| Thread                | M8                                                                                                                                                                                                                                                                                                                                                                                                           |
| Packs of              | 20 pc(s).                                                                                                                                                                                                                                                                                                                                                                                                    |
| Net weight            | 0.12                                                                                                                                                                                                                                                                                                                                                                                                         |
| Gross weight          | 0.158                                                                                                                                                                                                                                                                                                                                                                                                        |
| Customs tariff number | 73181692                                                                                                                                                                                                                                                                                                                                                                                                     |
| EAN                   | 4028177920989                                                                                                                                                                                                                                                                                                                                                                                                |
| ETIM 9                | EC002358                                                                                                                                                                                                                                                                                                                                                                                                     |
| ETIM 8                | EC002358                                                                                                                                                                                                                                                                                                                                                                                                     |