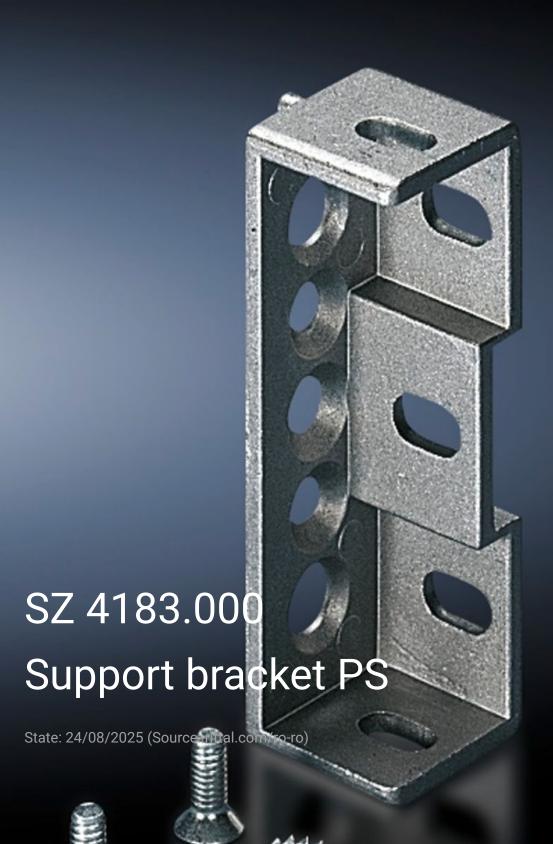

## SZ 4183.000 - Support bracket PS

For the attachment of punched sections without mounting flange  $23 \times 73$  mm or punched rails  $23 \times 23$  mm.

## **Features**

| Model No.             | SZ 4183.000                                                                                                                                                                                                                                                                                                                                 |  |
|-----------------------|---------------------------------------------------------------------------------------------------------------------------------------------------------------------------------------------------------------------------------------------------------------------------------------------------------------------------------------------|--|
| Product description   | For the attachment of punched sections without mounting flange 23 x 73 mm or punched rails 23 x 23 mm.                                                                                                                                                                                                                                      |  |
| Material              | Die-cast zinc                                                                                                                                                                                                                                                                                                                               |  |
| Supply includes       | 1 set = 1 support bracket, 2 countersunk screws, 2 serrated lock washers                                                                                                                                                                                                                                                                    |  |
| Installation options  | On the vertical TS, VX SE enclosure section via snap-on nuts TS 8800.806 or adaptor rail for VX compatibility On the horizontal TS enclosure section On the horizontal VX SE enclosure section, bottom On the horizontal VX SE enclosure section, top in the depth On enclosures and rails with rectangular system punching 12.5 x 10.5 mm. |  |
| To fit enclosure type | TS<br>VX SE                                                                                                                                                                                                                                                                                                                                 |  |
| Packs of              | 24 pc(s).                                                                                                                                                                                                                                                                                                                                   |  |
| Net weight            | 1.896                                                                                                                                                                                                                                                                                                                                       |  |
| Gross weight          | 2.087                                                                                                                                                                                                                                                                                                                                       |  |
| Customs tariff number | 73182900                                                                                                                                                                                                                                                                                                                                    |  |
| EAN                   | 4028177093386                                                                                                                                                                                                                                                                                                                               |  |
|                       |                                                                                                                                                                                                                                                                                                                                             |  |