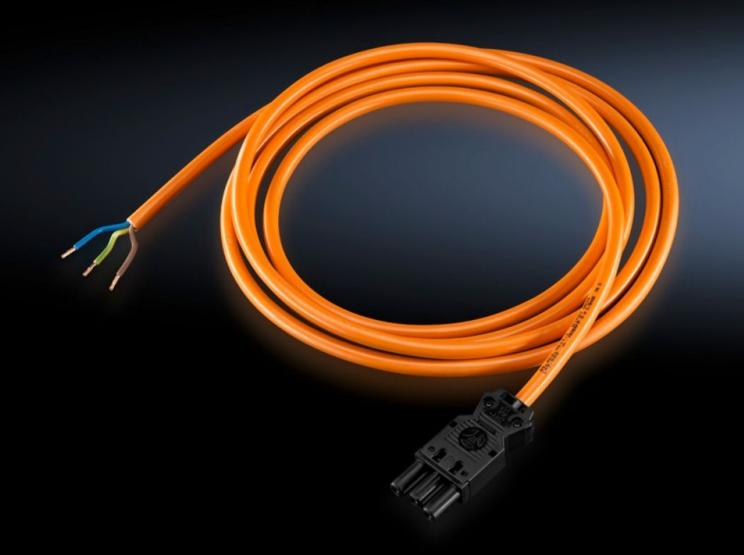

# SZ 4315.100 Connection cable

State: 19/08/2025 (Source: rittal.com/ro-ro)

### SZ 4315.100 - Connection cable

For power supply or through-wiring.

#### **Features**

| Model No.             | SZ 4315.100                                     |
|-----------------------|-------------------------------------------------|
| Design                | For power supply (with jack, without connector) |
| Length                | 3.000 mm                                        |
| Dimensions            | Length: 3,000 mm                                |
| Packs of              | 5 pc(s).                                        |
| Net weight            | 1.38                                            |
| Gross weight          | 1.6                                             |
| Customs tariff number | 85444290                                        |
| EAN                   | 4028177098633                                   |
| ETIM 9                | EC001576                                        |
| ETIM 8                | EC001576                                        |
| ECLASS 8.0            | 27060402                                        |