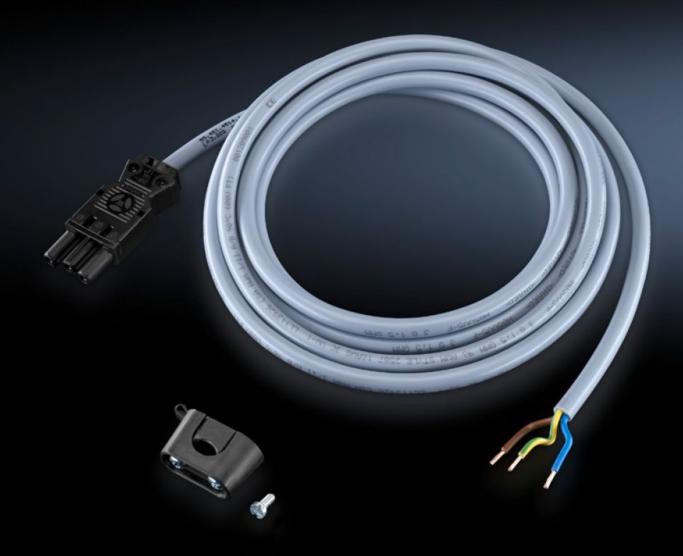

## SZ 4315.150 - Connection cable

For power supply or through-wiring.

#### Features

| Model No.             | SZ 4315.150                                                         |
|-----------------------|---------------------------------------------------------------------|
| Design                | For power supply (with socket and strain relief, without connector) |
| Length                | 3.000 mm                                                            |
| Dimensions            | Length: 3,000 mm                                                    |
| Packs of              | 1 pc(s).                                                            |
| Net weight            | 0.4                                                                 |
| Gross weight          | 0.422                                                               |
| Customs tariff number | 85444290                                                            |
| EAN                   | 4028177444478                                                       |
| ETIM 9                | EC001576                                                            |
| ETIM 8                | EC001576                                                            |
| ECLASS 8.0            | 27060402                                                            |