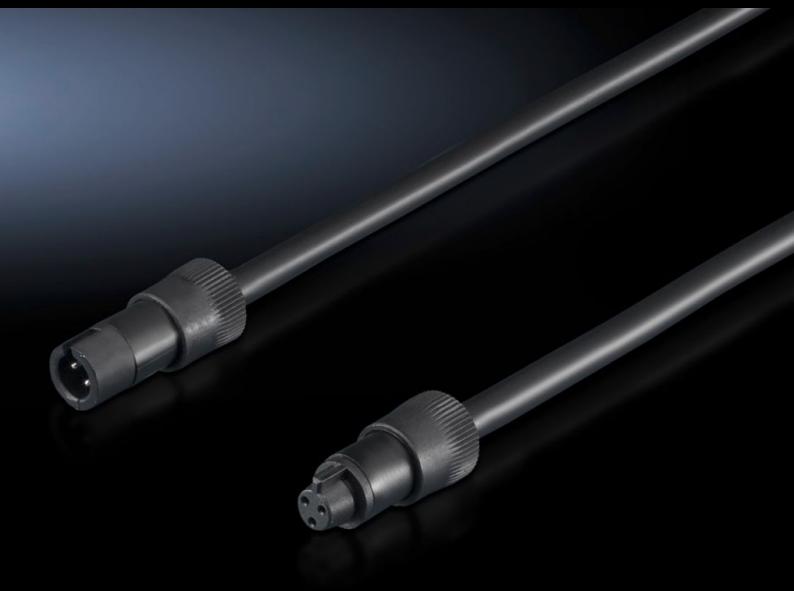

## SZ 4315.840 - Connection accessories for LED compact system light

With LED connection cable or with LED connection cable

## **Features**

| Model No.             | SZ 4315.840                                  |
|-----------------------|----------------------------------------------|
| Design                | LED interconnecting cable for through-wiring |
| Length                | 1.000 mm                                     |
| To fit Model No.      | 4140.810                                     |
|                       | 4140.820                                     |
|                       | 4140.830                                     |
|                       | 4140.840                                     |
| Dimensions            | Length: 1,000 mm                             |
| Packs of              | 1 pc(s).                                     |
| Net weight            | 0.035                                        |
| Gross weight          | 0.04                                         |
| Customs tariff number | 85444290                                     |
| EAN                   | 4028177630512                                |
| E-Number Sweden       | E4302514                                     |
| ETIM 9                | EC001576                                     |
| ETIM 8                | EC001576                                     |
| ECLASS 8.0            | 27060402                                     |