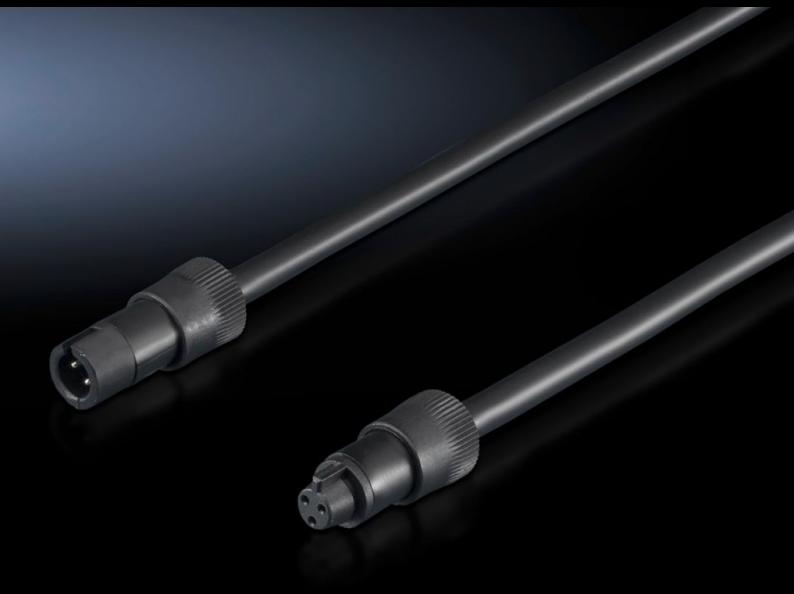

## SZ 4315.850 - Connection accessories for LED compact system light

With LED connection cable or with LED connection cable

## **Features**

| Model No.             | SZ 4315.850                                  |
|-----------------------|----------------------------------------------|
| Design                | LED interconnecting cable for through-wiring |
| Length                | 3.000 mm                                     |
| To fit Model No.      | 4140.810                                     |
|                       | 4140.820                                     |
|                       | 4140.830                                     |
|                       | 4140.840                                     |
| Dimensions            | Length: 3,000 mm                             |
| Packs of              | 1 pc(s).                                     |
| Net weight            | 0.112                                        |
| Gross weight          | 0.126                                        |
| Customs tariff number | 85444290                                     |
| EAN                   | 4028177630529                                |
| E-Number Sweden       | E4302516                                     |
| ETIM 9                | EC001576                                     |
| ETIM 8                | EC001576                                     |
| ECLASS 8.0            | 27060402                                     |