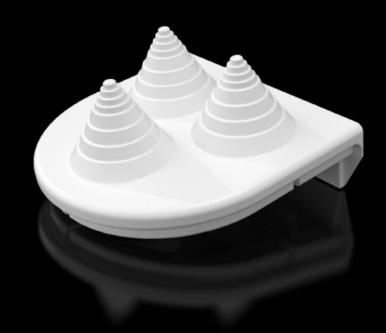

## SZ 4317.000 - Cable entry grommets

In conjunction with the cable entry plate, supports simple and fast sealing of cables inserted in the base area of enclosures.

#### **Features**

| Model No.                               | SZ 4317.000                                                                                                                    |
|-----------------------------------------|--------------------------------------------------------------------------------------------------------------------------------|
| Product description                     | In conjunction with the cable entry plate, supports simple and fast sealing of cables inserted in the base area of enclosures. |
| Material                                | Body: Polypropylene<br>Cover: Thermoplastic elastomer                                                                          |
| Cable entry                             | Number of cable entries: 3 Max. cable diameter: 21 mm                                                                          |
| To fit                                  | Enclosure type: VX Enclosure type: VX SE                                                                                       |
| IP protection category to IEC 60<br>529 | IP 55 if installed correctly                                                                                                   |
| Packs of                                | 25 pc(s).                                                                                                                      |
| Net weight                              | 0.6                                                                                                                            |
| Gross weight                            | 0.676                                                                                                                          |
| Customs tariff number                   | 94039910                                                                                                                       |
| EAN                                     | 4028177098688                                                                                                                  |
| ETIM 9                                  | EC000879                                                                                                                       |
| ETIM 8                                  | EC000879                                                                                                                       |
|                                         |                                                                                                                                |