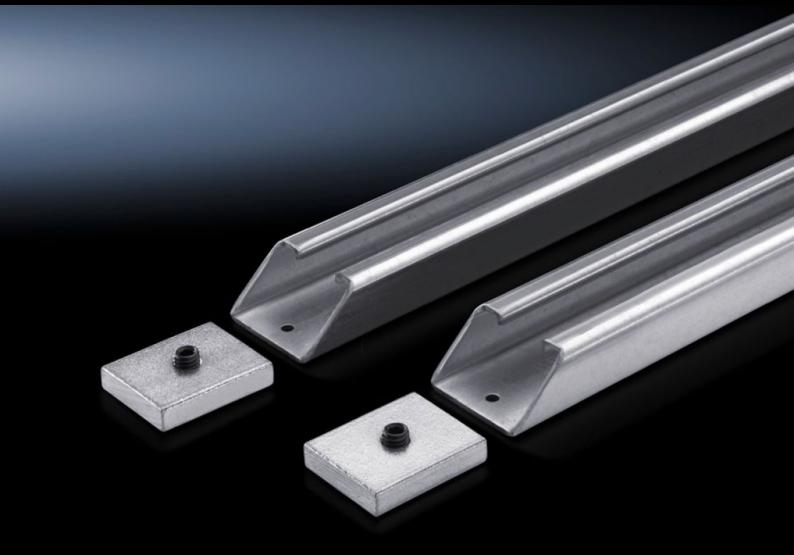

## VX 4333.180 - Cross-brace for mounting plates for VX, TS, VX SE

Additional horizontal rigidity for vibration damping and/or retrospective stabilisation of wide mounting plates. This brace may also be used as an attachment aid for heavy components.

#### **Features**

| Model No.                     | VX 4333.180                                                                                                                                                                  |
|-------------------------------|------------------------------------------------------------------------------------------------------------------------------------------------------------------------------|
| Product description           | Additional horizontal rigidity for vibration resistance and/or stabilisation of wide mounting plates. This brace may also be used as an attachment aid for heavy components. |
| Material                      | Sheet steel                                                                                                                                                                  |
| Surface finish                | Zinc-plated                                                                                                                                                                  |
| Supply includes               | 2 sections                                                                                                                                                                   |
|                               | 4 clamping sections                                                                                                                                                          |
|                               | 4 grub screws M10 x 16 mm                                                                                                                                                    |
| Note on Model No.             | Other widths available on request.                                                                                                                                           |
| To fit                        | Enclosure type: VX                                                                                                                                                           |
|                               | TS                                                                                                                                                                           |
|                               | VX SE                                                                                                                                                                        |
|                               | Width: = 1,800 mm                                                                                                                                                            |
| Packs of                      | 2 pc(s).                                                                                                                                                                     |
| Net weight                    | 7.414                                                                                                                                                                        |
| Gross weight                  | 7.804                                                                                                                                                                        |
| PCF per pack (cradle-to-gate) | 29.7 kg CO2 eq (Cat B)                                                                                                                                                       |
|                               |                                                                                                                                                                              |