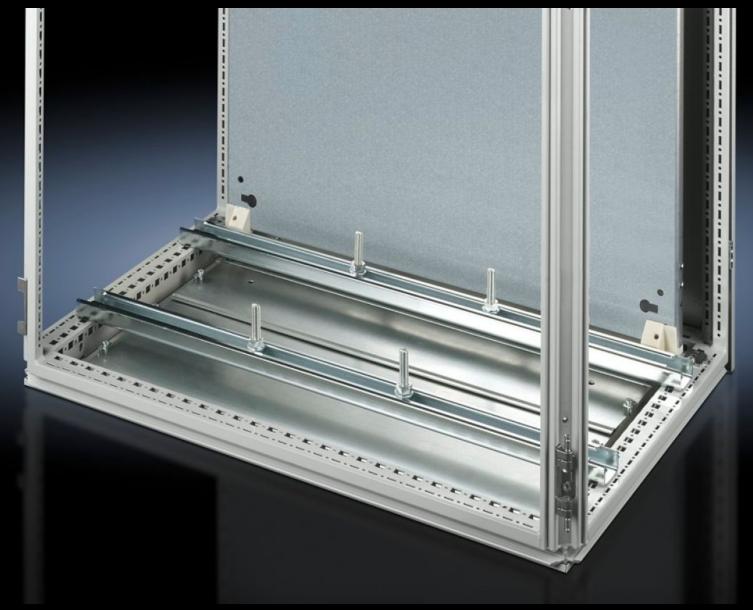

## SZ 4363.000 - System support rails

For heavy installed equipment such as transformers. Thead screw and slot in the support rail accommodate all mounting dimensions.

#### **Features**

| Model No.            | SZ 4363.000                                                                                                                                                                                                                                                                                                                                                                                                                               |
|----------------------|-------------------------------------------------------------------------------------------------------------------------------------------------------------------------------------------------------------------------------------------------------------------------------------------------------------------------------------------------------------------------------------------------------------------------------------------|
| Product description  | For heavy installed equipment such as transformers. T-head screw and slot in the support rail accommodate all mounting dimensions.                                                                                                                                                                                                                                                                                                        |
| Material             | Sheet steel                                                                                                                                                                                                                                                                                                                                                                                                                               |
| Surface finish       | Zinc-plated                                                                                                                                                                                                                                                                                                                                                                                                                               |
| Supply includes      | 2 system support rails (45 x 25 mm)<br>4 T-head screws M12 x 60 mm<br>Assembly parts                                                                                                                                                                                                                                                                                                                                                      |
| Installation options | On the vertical TS enclosure section via snap-on nuts TS 8800.808 or adaptor rails for VX compatibility, height-offset, via TS punched rail 25 x 38 mm  On the VX SE enclosure section in the width (bottom and top) or in the depth (bottom and top) (without mounting plate) via snap-on nuts 8800.808.  On the horizontal TS enclosure section: in the width, in the depth (without mounting plate)  On base configuration rail for TP |
| To fit               | Enclosure type: TS<br>Width: = 1,200 mm                                                                                                                                                                                                                                                                                                                                                                                                   |
| Packs of             | 2 pc(s).                                                                                                                                                                                                                                                                                                                                                                                                                                  |
| Net weight           | 5.416                                                                                                                                                                                                                                                                                                                                                                                                                                     |