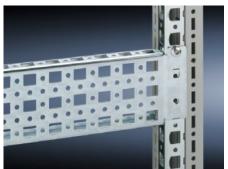

## SZ 4364.000 - PS punched section with mounting flange 23 x 73 mm for TS, VX SE

For direct mounting on the horizontal enclosure sections of a TS. Only suitable for mounting to the vertical enclosure sections in conjunction with an adaptor. Simply locate into the TS punchings and secure.

#### **Features**

| Model No.            | SZ 4364.000                                                                                                                                                                                                                             |
|----------------------|-----------------------------------------------------------------------------------------------------------------------------------------------------------------------------------------------------------------------------------------|
| Product description  | Variable, with 5 rows of holes for universal skeleton structures or partial assembly. Simply locate into the system punchings and secure.                                                                                               |
| Material             | Sheet steel                                                                                                                                                                                                                             |
| Surface finish       | Zinc-plated                                                                                                                                                                                                                             |
| Supply includes      | Assembly screws                                                                                                                                                                                                                         |
| Installation options | On the vertical TS, VX SE enclosure section via adaptor rails for VX compatibility On the horizontal TS enclosure section On the horizontal VX SE enclosure section, bottom On the horizontal VX SE enclosure section, top in the width |
| To fit               | Enclosure type: TS<br>VX SE<br>To fit width/depth: 600 mm                                                                                                                                                                               |
| Packs of             | 4 pc(s).                                                                                                                                                                                                                                |
| Net weight           | 2.36                                                                                                                                                                                                                                    |
| Gross weight         | 2.5                                                                                                                                                                                                                                     |
|                      |                                                                                                                                                                                                                                         |