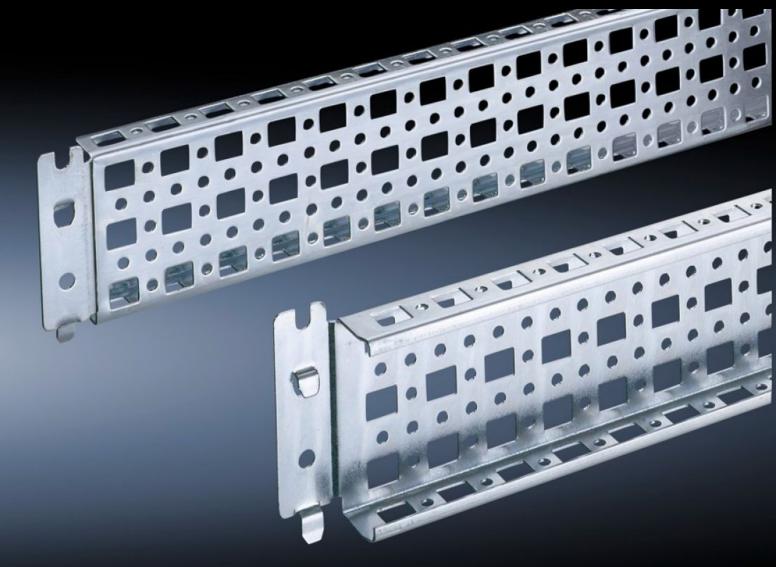

## SZ 4364.000 - PS punched section with mounting flange 23 x 73 mm for TS, VX SE

For direct mounting on the horizontal enclosure sections of a TS. Only suitable for mounting to the vertical enclosure sections in conjunction with an adaptor. Simply locate into the TS punchings and secure.

#### **Features**

| Model No.            | SZ 4364.000                                                                                                                                                                                                                             |
|----------------------|-----------------------------------------------------------------------------------------------------------------------------------------------------------------------------------------------------------------------------------------|
| Product description  | Variable, with 5 rows of holes for universal skeleton structures or partial assembly. Simply locate into the system punchings and secure.                                                                                               |
| Material             | Sheet steel                                                                                                                                                                                                                             |
| Surface finish       | Zinc-plated                                                                                                                                                                                                                             |
| Supply includes      | Assembly screws                                                                                                                                                                                                                         |
| Installation options | On the vertical TS, VX SE enclosure section via adaptor rails for VX compatibility On the horizontal TS enclosure section On the horizontal VX SE enclosure section, bottom On the horizontal VX SE enclosure section, top in the width |
| To fit               | Enclosure type: TS<br>VX SE<br>To fit width/depth: 600 mm                                                                                                                                                                               |
| Packs of             | 4 pc(s).                                                                                                                                                                                                                                |
| Net weight           | 2.36                                                                                                                                                                                                                                    |
| Gross weight         | 2.5                                                                                                                                                                                                                                     |
|                      |                                                                                                                                                                                                                                         |