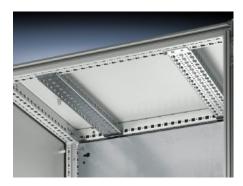

## SZ 4364.000 - PS punched section with mounting flange 23 x 73 mm for TS, VX SE

For direct mounting on the horizontal enclosure sections of a TS. Only suitable for mounting to the vertical enclosure sections in conjunction with an adaptor. Simply locate into the TS punchings and secure.

#### **Features**

| Model No.            | SZ 4364.000                                                                                                                                                                                                                             |
|----------------------|-----------------------------------------------------------------------------------------------------------------------------------------------------------------------------------------------------------------------------------------|
| Product description  | Variable, with 5 rows of holes for universal skeleton structures or partial assembly. Simply locate into the system punchings and secure.                                                                                               |
| Material             | Sheet steel                                                                                                                                                                                                                             |
| Surface finish       | Zinc-plated                                                                                                                                                                                                                             |
| Supply includes      | Assembly screws                                                                                                                                                                                                                         |
| Installation options | On the vertical TS, VX SE enclosure section via adaptor rails for VX compatibility On the horizontal TS enclosure section On the horizontal VX SE enclosure section, bottom On the horizontal VX SE enclosure section, top in the width |
| To fit               | Enclosure type: TS<br>VX SE<br>To fit width/depth: 600 mm                                                                                                                                                                               |
| Packs of             | 4 pc(s).                                                                                                                                                                                                                                |
| Net weight           | 2.36                                                                                                                                                                                                                                    |
| Gross weight         | 2.5                                                                                                                                                                                                                                     |
|                      |                                                                                                                                                                                                                                         |