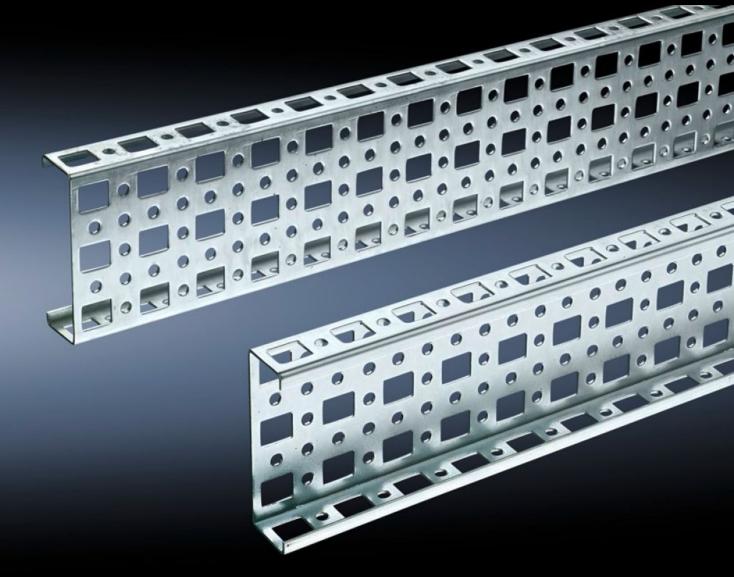

# PS punched section without mounting flange, 23 x 73 mm

State: 09/09/2025 (Source: rittal.com/ro-ro)

# SZ 4374.000 - PS punched section without mounting flange, 23 x 73 mm for TS, VX SE

For mounting on the horizontal and vertical enclosure sections of a TS via support bracket PS.

#### **Features**

| Model No.             | SZ 4374.000                                                                                                                                                                                                                     |
|-----------------------|---------------------------------------------------------------------------------------------------------------------------------------------------------------------------------------------------------------------------------|
| Material              | Sheet steel                                                                                                                                                                                                                     |
| Surface finish        | Zinc-plated                                                                                                                                                                                                                     |
| Length                | 295 mm                                                                                                                                                                                                                          |
| Installation options  | Directly to the vertical enclosure section via support brackets TS, via<br>adaptor rail for PS compatibility in conjunction with support<br>brackets PS<br>Directly on the horizontal enclosure section via support brackets PS |
| To fit                | Enclosure type: TS<br>VX SE<br>Suitable for width or height or depth: 400 mm                                                                                                                                                    |
| Packs of              | 4 pc(s).                                                                                                                                                                                                                        |
| Net weight            | 1.176                                                                                                                                                                                                                           |
| Gross weight          | 1.375                                                                                                                                                                                                                           |
| Customs tariff number | 73269098                                                                                                                                                                                                                        |
| EAN                   | 4028177099951                                                                                                                                                                                                                   |
| ETIM 9                | EC002625                                                                                                                                                                                                                        |
| ETIM 8                | EC002625                                                                                                                                                                                                                        |
|                       |                                                                                                                                                                                                                                 |