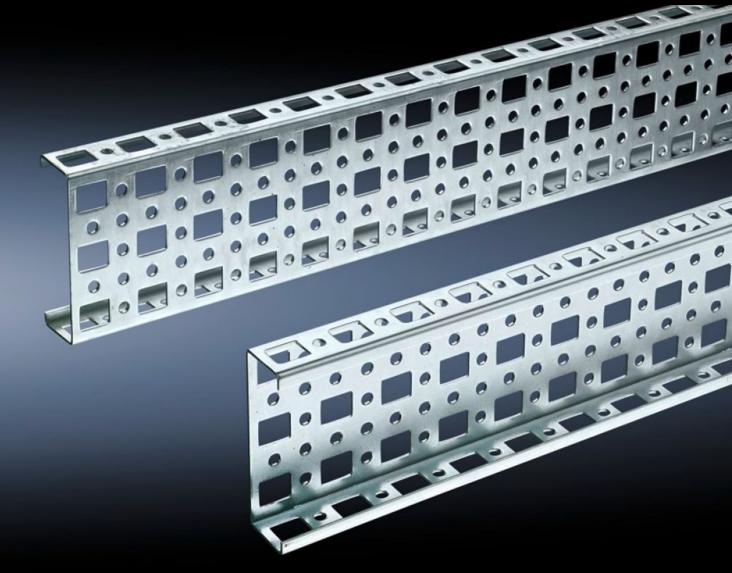

# SZ 4375.000 - PS punched section without mounting flange, 23 x 73 mm for TS, VX SE

For mounting on the horizontal and vertical enclosure sections of a TS via support bracket PS.

#### **Features**

| Model No.             | SZ 4375.000                                                                                                                                                                                                             |
|-----------------------|-------------------------------------------------------------------------------------------------------------------------------------------------------------------------------------------------------------------------|
| Material              | Sheet steel                                                                                                                                                                                                             |
| Surface finish        | Zinc-plated                                                                                                                                                                                                             |
| Length                | 395 mm                                                                                                                                                                                                                  |
| Installation options  | Directly to the vertical enclosure section via support brackets TS, via adaptor rail for PS compatibility in conjunction with support brackets PS  Directly on the horizontal enclosure section via support brackets PS |
| To fit                | Enclosure type: TS<br>VX SE<br>Suitable for width or height or depth: 500 mm                                                                                                                                            |
| Packs of              | 4 pc(s).                                                                                                                                                                                                                |
| Net weight            | 1.4                                                                                                                                                                                                                     |
| Gross weight          | 1.728                                                                                                                                                                                                                   |
| Customs tariff number | 73269098                                                                                                                                                                                                                |
| EAN                   | 4028177099975                                                                                                                                                                                                           |
| ETIM 9                | EC002625                                                                                                                                                                                                                |
| ETIM 8                | EC002625                                                                                                                                                                                                                |
|                       |                                                                                                                                                                                                                         |