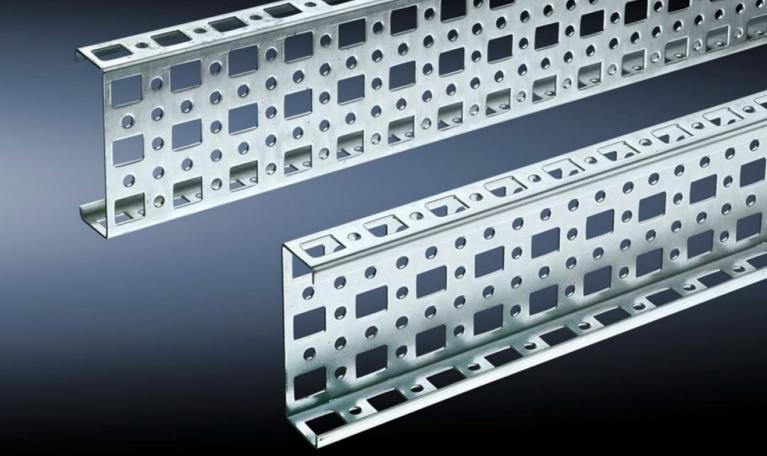

## SZ 4376.000 PS punched section without mounting flange, 23 x 73 mm

CLIMATE CONTROL

IT INFRASTRUCTURE SOFTWARE & SERVICES

State: 08/05/2025 (Source: rittal.com/ro-ro)

RITTAL

FRIEDHELM LOH GROUP

ENCLOSURES

# SZ 4376.000 - PS punched section without mounting flange, 23 x 73 mm for TS, VX SE

For mounting on the horizontal and vertical enclosure sections of a TS via support bracket PS.

#### Features

| Model No.             | SZ 4376.000                                                                                                                                                                                                                     |
|-----------------------|---------------------------------------------------------------------------------------------------------------------------------------------------------------------------------------------------------------------------------|
| Material              | Sheet steel                                                                                                                                                                                                                     |
| Surface finish        | Zinc-plated                                                                                                                                                                                                                     |
| Length                | 495 mm                                                                                                                                                                                                                          |
| Installation options  | Directly to the vertical enclosure section via support brackets TS, via<br>adaptor rail for PS compatibility in conjunction with support<br>brackets PS<br>Directly on the horizontal enclosure section via support brackets PS |
| To fit                |                                                                                                                                                                                                                                 |
|                       | Enclosure type: TS<br>VX SE                                                                                                                                                                                                     |
|                       | Suitable for width or height or depth: 600 mm                                                                                                                                                                                   |
| Packs of              | 4 pc(s).                                                                                                                                                                                                                        |
| Net weight            | 2                                                                                                                                                                                                                               |
| Gross weight          | 2.16                                                                                                                                                                                                                            |
| Customs tariff number | 73269098                                                                                                                                                                                                                        |
| EAN                   | 4028177099999                                                                                                                                                                                                                   |
| ETIM 9                | EC002625                                                                                                                                                                                                                        |
| ETIM 8                | EC002625                                                                                                                                                                                                                        |
|                       |                                                                                                                                                                                                                                 |