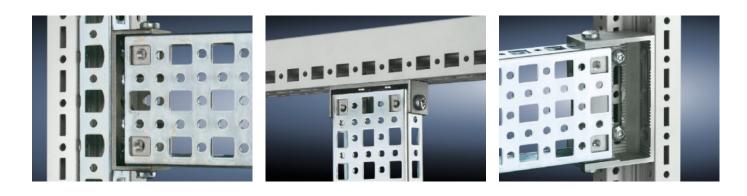

# SZ 4377.000 - PS punched section without mounting flange, 23 x 73 mm for TS, VX SE

For mounting on the horizontal and vertical enclosure sections of a TS via support bracket PS.

#### Features

| Model No.             | SZ 4377.000                                                                                                                                                                                                                     |
|-----------------------|---------------------------------------------------------------------------------------------------------------------------------------------------------------------------------------------------------------------------------|
| Material              | Sheet steel                                                                                                                                                                                                                     |
| Surface finish        | Zinc-plated                                                                                                                                                                                                                     |
| Length                | 695 mm                                                                                                                                                                                                                          |
| Installation options  | Directly to the vertical enclosure section via support brackets TS, via<br>adaptor rail for PS compatibility in conjunction with support<br>brackets PS<br>Directly on the horizontal enclosure section via support brackets PS |
| To fit                | Enclosure type: TS<br>VX SE<br>Suitable for width or height or depth: 800 mm                                                                                                                                                    |
| Packs of              | 4 pc(s).                                                                                                                                                                                                                        |
| Net weight            | 2.908                                                                                                                                                                                                                           |
| Gross weight          | 3.02                                                                                                                                                                                                                            |
| Customs tariff number | 73269098                                                                                                                                                                                                                        |
| EAN                   | 4028177100015                                                                                                                                                                                                                   |
| ETIM 9                | EC002625                                                                                                                                                                                                                        |
| ETIM 8                | EC002625                                                                                                                                                                                                                        |
|                       |                                                                                                                                                                                                                                 |