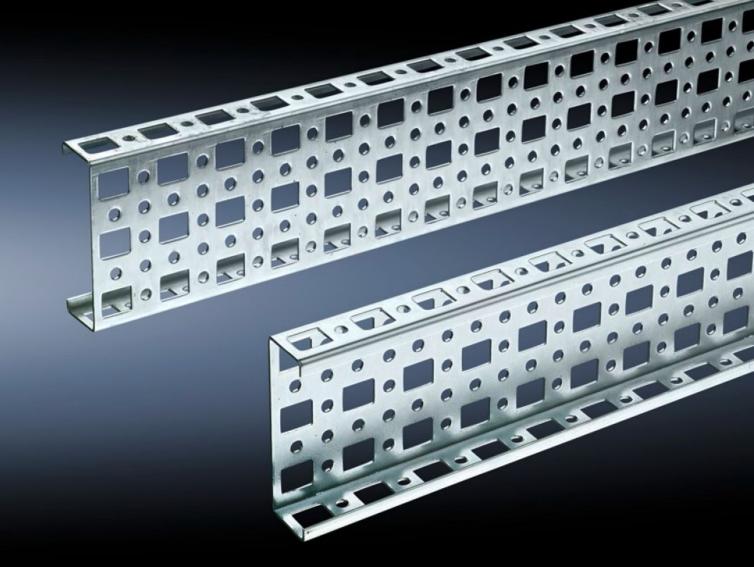

# SZ 4377.000 - PS punched section without mounting flange, 23 x 73 mm for TS, VX SE

For mounting on the horizontal and vertical enclosure sections of a TS via support bracket PS.

#### Features

| Model No.             | SZ 4377.000                                                                                                                                                                                                                     |
|-----------------------|---------------------------------------------------------------------------------------------------------------------------------------------------------------------------------------------------------------------------------|
| Material              | Sheet steel                                                                                                                                                                                                                     |
| Surface finish        | Zinc-plated                                                                                                                                                                                                                     |
| Length                | 695 mm                                                                                                                                                                                                                          |
| Installation options  | Directly to the vertical enclosure section via support brackets TS, via<br>adaptor rail for PS compatibility in conjunction with support<br>brackets PS<br>Directly on the horizontal enclosure section via support brackets PS |
| To fit                | Enclosure type: TS<br>VX SE<br>Suitable for width or height or depth: 800 mm                                                                                                                                                    |
| Packs of              | 4 pc(s).                                                                                                                                                                                                                        |
| Net weight            | 2.908                                                                                                                                                                                                                           |
| Gross weight          | 3.02                                                                                                                                                                                                                            |
| Customs tariff number | 73269098                                                                                                                                                                                                                        |
| EAN                   | 4028177100015                                                                                                                                                                                                                   |
| ETIM 9                | EC002625                                                                                                                                                                                                                        |
| ETIM 8                | EC002625                                                                                                                                                                                                                        |
|                       |                                                                                                                                                                                                                                 |