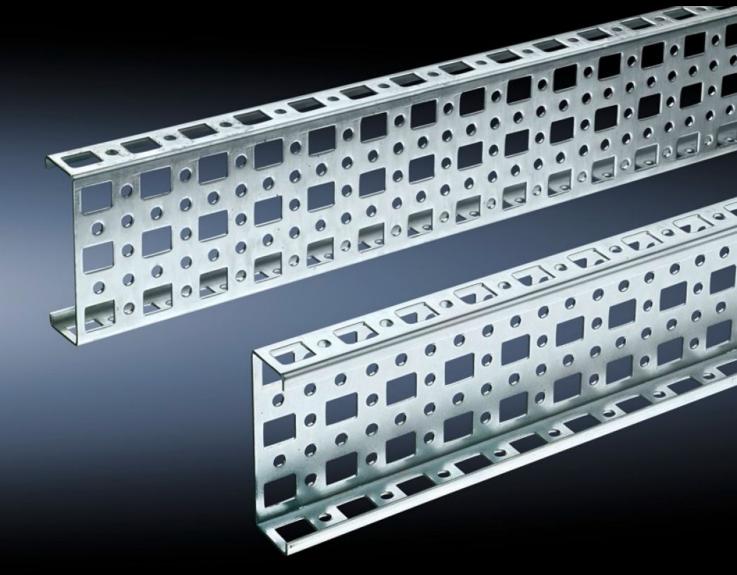

# PS punched section without mounting flange, 23 x 73 mm

State: 17/08/2025 (Source: rittal.com/ro-ro)

# SZ 4378.000 - PS punched section without mounting flange, 23 x 73 mm for TS, VX SE

For mounting on the horizontal and vertical enclosure sections of a TS via support bracket PS.

#### **Features**

| Model No.             | SZ 4378.000                                                                                                                                                                                                             |
|-----------------------|-------------------------------------------------------------------------------------------------------------------------------------------------------------------------------------------------------------------------|
| Material              | Sheet steel                                                                                                                                                                                                             |
| Surface finish        | Zinc-plated                                                                                                                                                                                                             |
| Length                | 1.095 mm                                                                                                                                                                                                                |
| Installation options  | Directly to the vertical enclosure section via support brackets TS, via adaptor rail for PS compatibility in conjunction with support brackets PS  Directly on the horizontal enclosure section via support brackets PS |
| To fit                | Enclosure type: TS<br>VX SE<br>Suitable for width or height or depth: 1,200 mm                                                                                                                                          |
| Packs of              | 4 pc(s).                                                                                                                                                                                                                |
| Net weight            | 4.636                                                                                                                                                                                                                   |
| Gross weight          | 4.834                                                                                                                                                                                                                   |
| Customs tariff number | 73269098                                                                                                                                                                                                                |
| EAN                   | 4028177100039                                                                                                                                                                                                           |
| ETIM 9                | EC002625                                                                                                                                                                                                                |
| ETIM 8                | EC002625                                                                                                                                                                                                                |
|                       |                                                                                                                                                                                                                         |