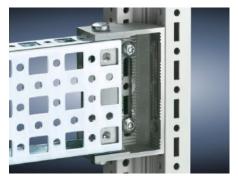

# SZ 4379.000 - PS punched section without mounting flange, 23 x 73 mm for TS, VX SE

For mounting on the horizontal and vertical enclosure sections of a TS via support bracket PS.

#### **Features**

| Model No.             | SZ 4379.000                                                                                                                                                                                                             |
|-----------------------|-------------------------------------------------------------------------------------------------------------------------------------------------------------------------------------------------------------------------|
| Material              | Sheet steel                                                                                                                                                                                                             |
| Surface finish        | Zinc-plated                                                                                                                                                                                                             |
| Length                | 1.695 mm                                                                                                                                                                                                                |
| Installation options  | Directly to the vertical enclosure section via support brackets TS, via adaptor rail for PS compatibility in conjunction with support brackets PS  Directly on the horizontal enclosure section via support brackets PS |
| To fit                | Enclosure type: TS<br>VX SE<br>Suitable for width or height or depth: 1,800 mm                                                                                                                                          |
| Packs of              | 4 pc(s).                                                                                                                                                                                                                |
| Net weight            | 7.068                                                                                                                                                                                                                   |
| Gross weight          | 7.441                                                                                                                                                                                                                   |
| Customs tariff number | 73269098                                                                                                                                                                                                                |
| EAN                   | 4028177100053                                                                                                                                                                                                           |
| ETIM 9                | EC002625                                                                                                                                                                                                                |
| ETIM 8                | EC002625                                                                                                                                                                                                                |
|                       |                                                                                                                                                                                                                         |