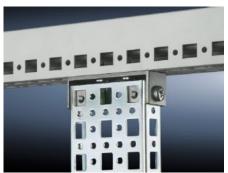

# SZ 4379.000 - PS punched section without mounting flange, 23 x 73 mm for TS, VX SE

For mounting on the horizontal and vertical enclosure sections of a TS via support bracket PS.

#### **Features**

| Model No.             | SZ 4379.000                                                                                                                                                                                                             |
|-----------------------|-------------------------------------------------------------------------------------------------------------------------------------------------------------------------------------------------------------------------|
| Material              | Sheet steel                                                                                                                                                                                                             |
| Surface finish        | Zinc-plated                                                                                                                                                                                                             |
| Length                | 1.695 mm                                                                                                                                                                                                                |
| Installation options  | Directly to the vertical enclosure section via support brackets TS, via adaptor rail for PS compatibility in conjunction with support brackets PS  Directly on the horizontal enclosure section via support brackets PS |
| To fit                | Enclosure type: TS<br>VX SE<br>Suitable for width or height or depth: 1,800 mm                                                                                                                                          |
| Packs of              | 4 pc(s).                                                                                                                                                                                                                |
| Net weight            | 7.068                                                                                                                                                                                                                   |
| Gross weight          | 7.441                                                                                                                                                                                                                   |
| Customs tariff number | 73269098                                                                                                                                                                                                                |
| EAN                   | 4028177100053                                                                                                                                                                                                           |
| ETIM 9                | EC002625                                                                                                                                                                                                                |
| ETIM 8                | EC002625                                                                                                                                                                                                                |
|                       |                                                                                                                                                                                                                         |