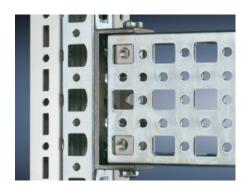

# SZ 4379.000 - PS punched section without mounting flange, 23 x 73 mm for TS, VX SE

For mounting on the horizontal and vertical enclosure sections of a TS via support bracket PS.

#### **Features**

| Model No.             | SZ 4379.000                                                                                                                                                                                                             |
|-----------------------|-------------------------------------------------------------------------------------------------------------------------------------------------------------------------------------------------------------------------|
| Material              | Sheet steel                                                                                                                                                                                                             |
| Surface finish        | Zinc-plated                                                                                                                                                                                                             |
| Length                | 1.695 mm                                                                                                                                                                                                                |
| Installation options  | Directly to the vertical enclosure section via support brackets TS, via adaptor rail for PS compatibility in conjunction with support brackets PS  Directly on the horizontal enclosure section via support brackets PS |
| To fit                | Enclosure type: TS<br>VX SE<br>Suitable for width or height or depth: 1,800 mm                                                                                                                                          |
| Packs of              | 4 pc(s).                                                                                                                                                                                                                |
| Net weight            | 7.068                                                                                                                                                                                                                   |
| Gross weight          | 7.441                                                                                                                                                                                                                   |
| Customs tariff number | 73269098                                                                                                                                                                                                                |
| EAN                   | 4028177100053                                                                                                                                                                                                           |
| ETIM 9                | EC002625                                                                                                                                                                                                                |
| ETIM 8                | EC002625                                                                                                                                                                                                                |
|                       |                                                                                                                                                                                                                         |