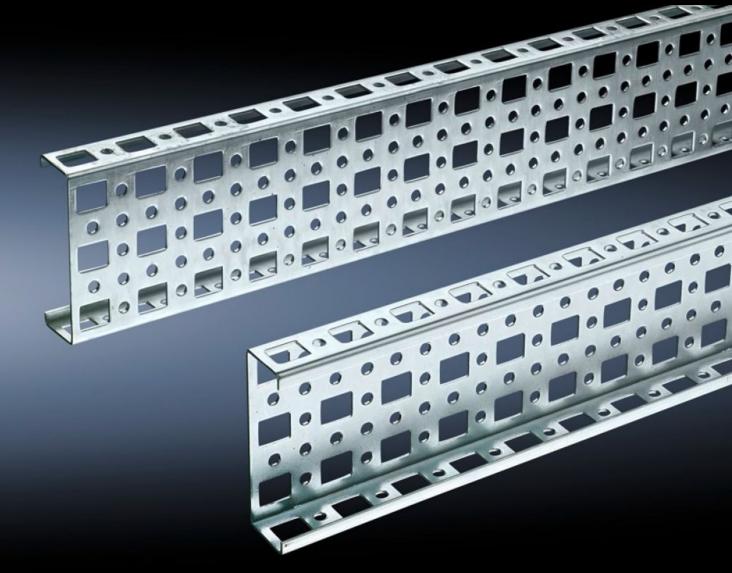

# PS punched section without mounting flange, 23 x 73 mm

State: 10/09/2025 (Source: rittal.com/ro-ro)

# SZ 4379.000 - PS punched section without mounting flange, 23 x 73 mm for TS, VX SE

For mounting on the horizontal and vertical enclosure sections of a TS via support bracket PS.

#### **Features**

| Model No.             | SZ 4379.000                                                                                                                                                                                                             |
|-----------------------|-------------------------------------------------------------------------------------------------------------------------------------------------------------------------------------------------------------------------|
| Material              | Sheet steel                                                                                                                                                                                                             |
| Surface finish        | Zinc-plated                                                                                                                                                                                                             |
| Length                | 1.695 mm                                                                                                                                                                                                                |
| Installation options  | Directly to the vertical enclosure section via support brackets TS, via adaptor rail for PS compatibility in conjunction with support brackets PS  Directly on the horizontal enclosure section via support brackets PS |
| To fit                | Enclosure type: TS<br>VX SE<br>Suitable for width or height or depth: 1,800 mm                                                                                                                                          |
| Packs of              | 4 pc(s).                                                                                                                                                                                                                |
| Net weight            | 7.068                                                                                                                                                                                                                   |
| Gross weight          | 7.441                                                                                                                                                                                                                   |
| Customs tariff number | 73269098                                                                                                                                                                                                                |
| EAN                   | 4028177100053                                                                                                                                                                                                           |
| ETIM 9                | EC002625                                                                                                                                                                                                                |
| ETIM 8                | EC002625                                                                                                                                                                                                                |
|                       |                                                                                                                                                                                                                         |