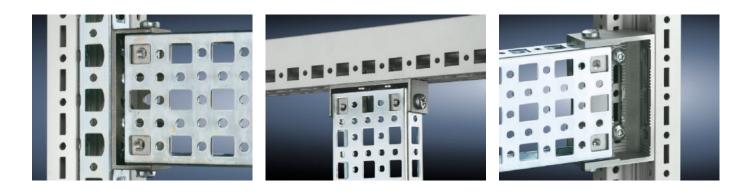

# SZ 4381.000 - PS punched section without mounting flange, 23 x 73 mm for TS, VX SE

For mounting on the horizontal and vertical enclosure sections of a TS via support bracket PS.

#### Features

| Model No.             | SZ 4381.000                                                                                                                                                                                                                     |
|-----------------------|---------------------------------------------------------------------------------------------------------------------------------------------------------------------------------------------------------------------------------|
| Material              | Sheet steel                                                                                                                                                                                                                     |
| Surface finish        | Zinc-plated                                                                                                                                                                                                                     |
| Length                | 2.095 mm                                                                                                                                                                                                                        |
| Installation options  | Directly to the vertical enclosure section via support brackets TS, via<br>adaptor rail for PS compatibility in conjunction with support<br>brackets PS<br>Directly on the horizontal enclosure section via support brackets PS |
| To fit                | Enclosure type: TS<br>VX SE<br>Suitable for width or height or depth: 2,200 mm                                                                                                                                                  |
| Packs of              | 4 pc(s).                                                                                                                                                                                                                        |
| Net weight            | 8.608                                                                                                                                                                                                                           |
| Gross weight          | 9.062                                                                                                                                                                                                                           |
| Customs tariff number | 73269098                                                                                                                                                                                                                        |
| EAN                   | 4028177100091                                                                                                                                                                                                                   |
| ETIM 9                | EC002625                                                                                                                                                                                                                        |
| ETIM 8                | EC002625                                                                                                                                                                                                                        |
|                       |                                                                                                                                                                                                                                 |