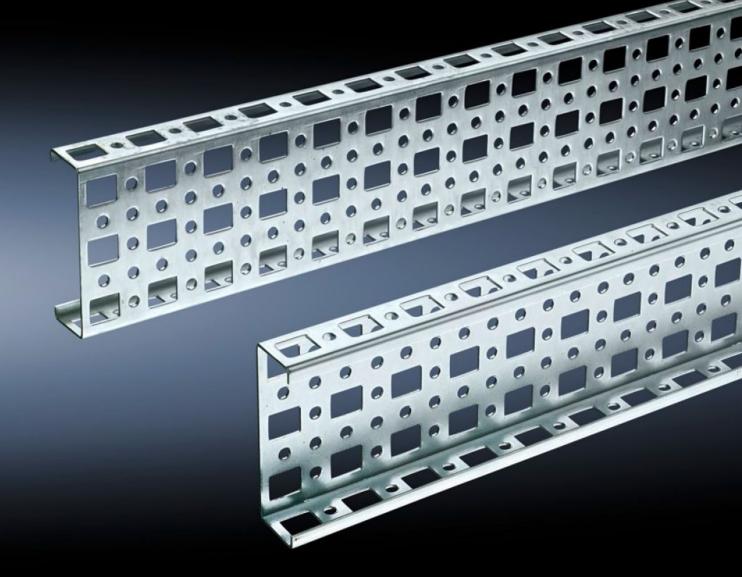

## SZ 4381.000 PS punched section without mounting flange, 23 x 73 mm

CLIMATE CONTROL

IT INFRASTRUCTURE SOFTWARE & SERVICES

State: 19/07/2025 (Source: rittal.com/ro-ro)

RITTAL

FRIEDHELM LOH GROUP

ENCLOSURES

# SZ 4381.000 - PS punched section without mounting flange, 23 x 73 mm for TS, VX SE

For mounting on the horizontal and vertical enclosure sections of a TS via support bracket PS.

#### Features

| Model No.             | SZ 4381.000                                                                                                                                                                                                                     |
|-----------------------|---------------------------------------------------------------------------------------------------------------------------------------------------------------------------------------------------------------------------------|
| Material              | Sheet steel                                                                                                                                                                                                                     |
| Surface finish        | Zinc-plated                                                                                                                                                                                                                     |
| Length                | 2.095 mm                                                                                                                                                                                                                        |
| Installation options  | Directly to the vertical enclosure section via support brackets TS, via<br>adaptor rail for PS compatibility in conjunction with support<br>brackets PS<br>Directly on the horizontal enclosure section via support brackets PS |
| To fit                | Enclosure type: TS<br>VX SE<br>Suitable for width or height or depth: 2,200 mm                                                                                                                                                  |
| Packs of              | 4 pc(s).                                                                                                                                                                                                                        |
| Net weight            | 8.608                                                                                                                                                                                                                           |
| Gross weight          | 9.062                                                                                                                                                                                                                           |
| Customs tariff number | 73269098                                                                                                                                                                                                                        |
| EAN                   | 4028177100091                                                                                                                                                                                                                   |
| ETIM 9                | EC002625                                                                                                                                                                                                                        |
| ETIM 8                | EC002625                                                                                                                                                                                                                        |
|                       |                                                                                                                                                                                                                                 |