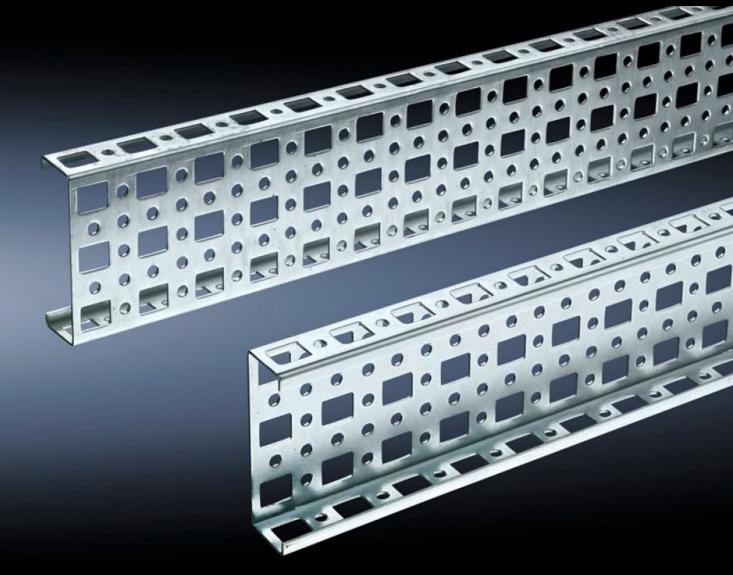

# SZ 4382.000 - PS punched section without mounting flange, 23 x 73 mm for TS, VX SE

For mounting on the horizontal and vertical enclosure sections of a TS via support bracket PS.

#### **Features**

| Model No.             | SZ 4382.000                                                                                                                                                                                                                     |
|-----------------------|---------------------------------------------------------------------------------------------------------------------------------------------------------------------------------------------------------------------------------|
| Material              | Sheet steel                                                                                                                                                                                                                     |
| Surface finish        | Zinc-plated                                                                                                                                                                                                                     |
| Length                | 895 mm                                                                                                                                                                                                                          |
| Installation options  | Directly to the vertical enclosure section via support brackets TS, via<br>adaptor rail for PS compatibility in conjunction with support<br>brackets PS<br>Directly on the horizontal enclosure section via support brackets PS |
| To fit                | Enclosure type: TS<br>VX SE<br>Suitable for width or height or depth: 1,000 mm                                                                                                                                                  |
| Packs of              | 4 pc(s).                                                                                                                                                                                                                        |
| Net weight            | 3.812                                                                                                                                                                                                                           |
| Gross weight          | 3.86                                                                                                                                                                                                                            |
| Customs tariff number | 73269098                                                                                                                                                                                                                        |
| EAN                   | 4028177100114                                                                                                                                                                                                                   |
| ETIM 9                | EC002625                                                                                                                                                                                                                        |
| ETIM 8                | EC002625                                                                                                                                                                                                                        |
|                       |                                                                                                                                                                                                                                 |