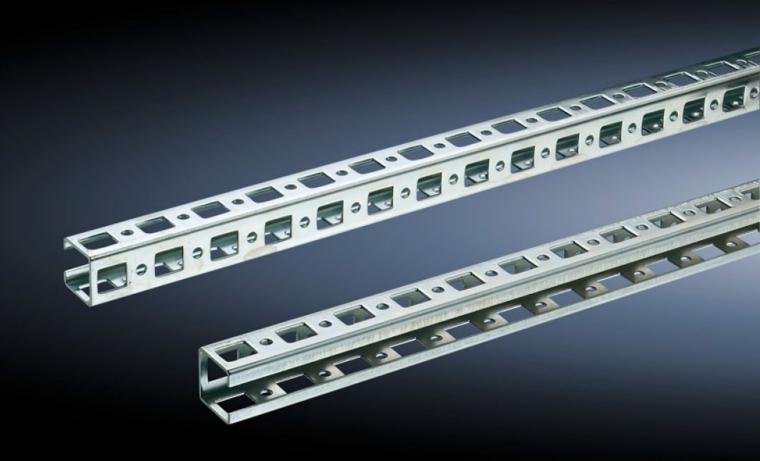

## SZ 4393.000 - Punched rail 23 x 23 mm for VX, TS, VX SE

For mounting on the horizontal and vertical enclosure sections via additional assembly components.

2

#### **Features**

| Model No.                     | SZ 4393.000                                                                                                                                                                                                                                                                                        |
|-------------------------------|----------------------------------------------------------------------------------------------------------------------------------------------------------------------------------------------------------------------------------------------------------------------------------------------------|
| Material                      | Sheet steel                                                                                                                                                                                                                                                                                        |
| Surface finish                | Zinc-plated                                                                                                                                                                                                                                                                                        |
| Length                        | 1.295 mm                                                                                                                                                                                                                                                                                           |
| Installation options          | On the vertical enclosure section: Directly via support brackets TS, via adaptor rail for PS compatibility in conjunction with angle brackets, mounting brackets or support brackets PS On the horizontal enclosure section: Directly via angle brackets, mounting brackets or support brackets PS |
| To fit                        | Enclosure type: VX TS VX SE Suitable for width or height or depth: 1,400 mm                                                                                                                                                                                                                        |
| Packs of                      | 6 pc(s).                                                                                                                                                                                                                                                                                           |
| Net weight                    | 4.824                                                                                                                                                                                                                                                                                              |
| Gross weight                  | 5.081                                                                                                                                                                                                                                                                                              |
| PCF per pack (cradle-to-gate) | 19.4 kg CO2 eq (Cat B)                                                                                                                                                                                                                                                                             |
| Note on PCF category          | Category B: PCF value (cradle-to-gate) based on the product weight, approximately calculated and self-declared                                                                                                                                                                                     |
| Customs tariff number         | 73269098                                                                                                                                                                                                                                                                                           |