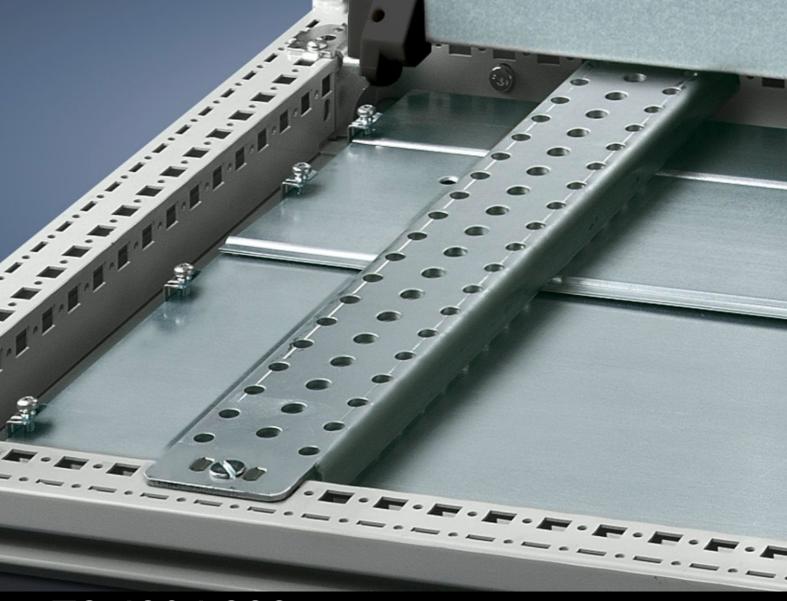

## TS 4394.000 - Support rail 75 x 20 mm for VX, TS, VX SE

For heavy installed equipment such as base isolators or transformers.

#### **Features**

| Model No.            | TS 4394.000                                                                                                                                                                                                                                                                                                                                                                                                |
|----------------------|------------------------------------------------------------------------------------------------------------------------------------------------------------------------------------------------------------------------------------------------------------------------------------------------------------------------------------------------------------------------------------------------------------|
| Design               | Slotted                                                                                                                                                                                                                                                                                                                                                                                                    |
| Product description  | For heavy installed equipment such as base isolators or transformers.                                                                                                                                                                                                                                                                                                                                      |
| Material             | Sheet steel                                                                                                                                                                                                                                                                                                                                                                                                |
| Surface finish       | Zinc-plated                                                                                                                                                                                                                                                                                                                                                                                                |
| Supply includes      | Assembly parts                                                                                                                                                                                                                                                                                                                                                                                             |
| Installation options | On the inner mounting level of the VX enclosure section On the vertical TS enclosure section via snap-on nuts TS 8800.808 or adaptor rails for VX compatibility, height-offset, via TS punched rail 25 x 38 mm On the horizontal TS enclosure section: in the width, in the depth On the VX SE enclosure section in the width (bottom and top) or in the depth (bottom and top) via snap-on nuts 8800.808. |
| To fit               | Enclosure type: VX TS VX SE Width: = 400 mm Depth: = 400 mm                                                                                                                                                                                                                                                                                                                                                |
| Packs of             | 4 pc(s).                                                                                                                                                                                                                                                                                                                                                                                                   |
| Net weight           | 3.928                                                                                                                                                                                                                                                                                                                                                                                                      |