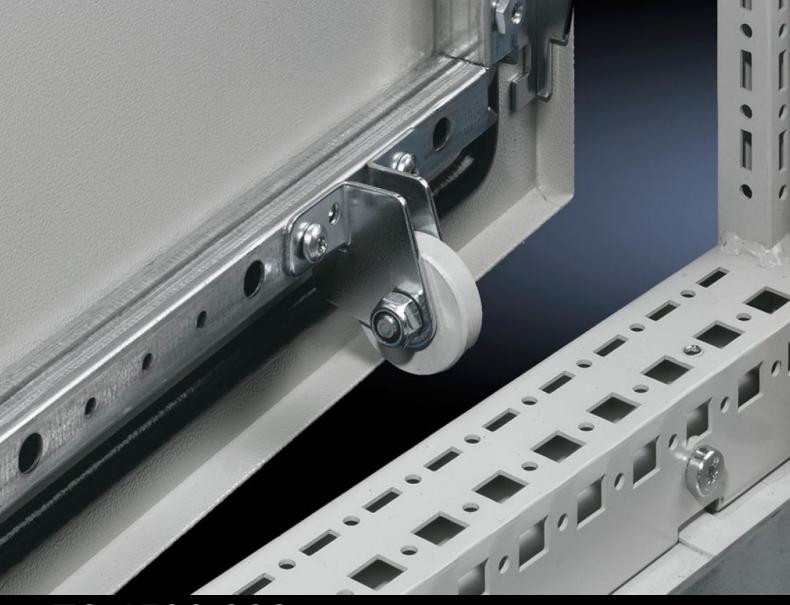

## TS 4538.000 - Ride-up roller for TS, VX SE, PC

Lifts the door with heavy installed equipment (e.g. cooling unit) as a closing aid.

## **Features**

| Model No.             | TS 4538.000                                                                         |
|-----------------------|-------------------------------------------------------------------------------------|
| Product description   | Lifts the door with heavy installed equipment (e.g. cooling unit) as a closing aid. |
| Installation options  | On the tubular door frame                                                           |
| To fit enclosure type | TS<br>VX SE<br>PC                                                                   |
| Packs of              | 10 pc(s).                                                                           |
| Net weight            | 0.81                                                                                |
| Gross weight          | 1.04                                                                                |
| Customs tariff number | 83024900                                                                            |
| EAN                   | 4028177102507                                                                       |
| ETIM 9                | EC002620                                                                            |
| ETIM 8                | EC002620                                                                            |
| ECLASS 8.0            | 27189261                                                                            |