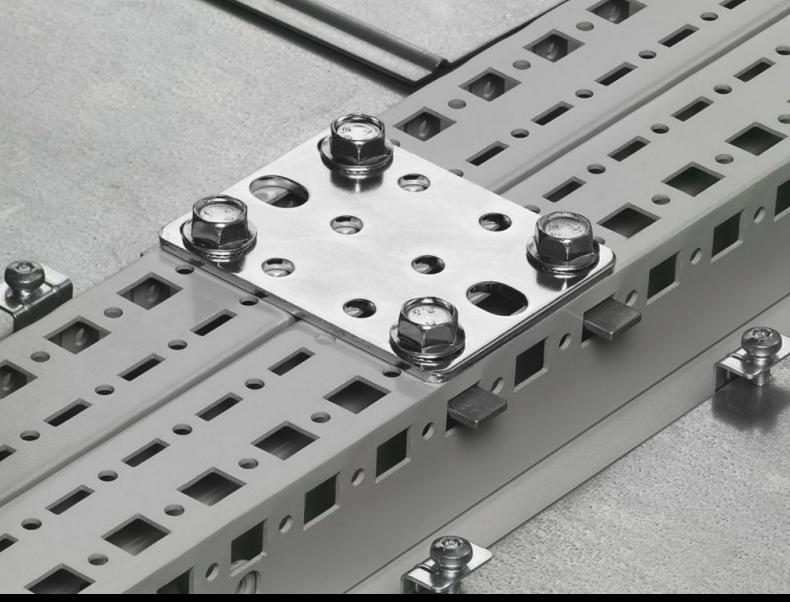

## TS 4582.500 - Baying brackets for TS/TS, TS/PS

For additional stability or if mounting plate brackets, swing frames or busbar supports prevent installation of a baying bracket.

## **Features**

| Model No.             | TS 4582.500                                                                                                                                                 |
|-----------------------|-------------------------------------------------------------------------------------------------------------------------------------------------------------|
| Product description   | For additional stabilisation, or in cases where mounting plate brackets, swing frame or busbar support prevent the installation of angular baying brackets. |
| Material              | Sheet steel                                                                                                                                                 |
| Surface finish        | Zinc-plated                                                                                                                                                 |
| Supply includes       | Assembly parts                                                                                                                                              |
| Assembly instruction  | The snap-on nut is required for mounting on the vertical enclosure section                                                                                  |
| To fit                | Enclosure type: TS 8<br>PS                                                                                                                                  |
| Packs of              | 4 pc(s).                                                                                                                                                    |
| Net weight            | 0.672                                                                                                                                                       |
| Gross weight          | 0.76                                                                                                                                                        |
| Customs tariff number | 83024900                                                                                                                                                    |
| EAN                   | 4028177185531                                                                                                                                               |
| ETIM 9                | EC002622                                                                                                                                                    |
| ETIM 8                | EC002622                                                                                                                                                    |
| ECLASS 8.0            | 27189263                                                                                                                                                    |