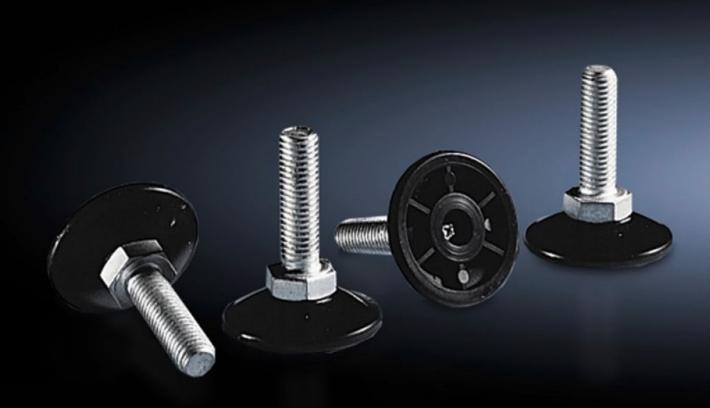

# PS 4612.000 - Levelling feet for VX, TS, TS IT, SE, PC, IW, Blue e+ chillers

To compensate for height differences with floor irregularities. Mounting thread M12. Optionally with hex socket for adjustment from the inside of the enclosure.

#### Features

| Model No.                                    | PS 4612.000                                                              |
|----------------------------------------------|--------------------------------------------------------------------------|
| Design                                       | without hex socket                                                       |
| Benefits                                     | To compensate for height differences with floor irregularities           |
| Material                                     | Sheet steel                                                              |
| Assembly instruction                         | A base/plinth adaptor is required for mounting on the VX base/<br>plinth |
| Max. load capacity (static) per<br>component | 3.000 N                                                                  |
| Dimensions                                   | Thread: M12 x 40                                                         |
| To fit                                       | Enclosure type: VX                                                       |
|                                              | TS                                                                       |
|                                              | TS IT                                                                    |
|                                              | VX SE                                                                    |
|                                              | PC                                                                       |
|                                              | IW                                                                       |
|                                              | Blue e+ chillers                                                         |
|                                              | TX CableNet                                                              |
| Levelling range                              | 18 - 43 mm                                                               |
| Packs of                                     | 4 pc(s).                                                                 |
| Net weight                                   | 0.212                                                                    |
| Gross weight                                 | 0.229                                                                    |
| Customs tariff number                        | 83024900                                                                 |
| EAN                                          | 4028177105492                                                            |
| E-Number Sweden                              | E7239661                                                                 |
|                                              |                                                                          |