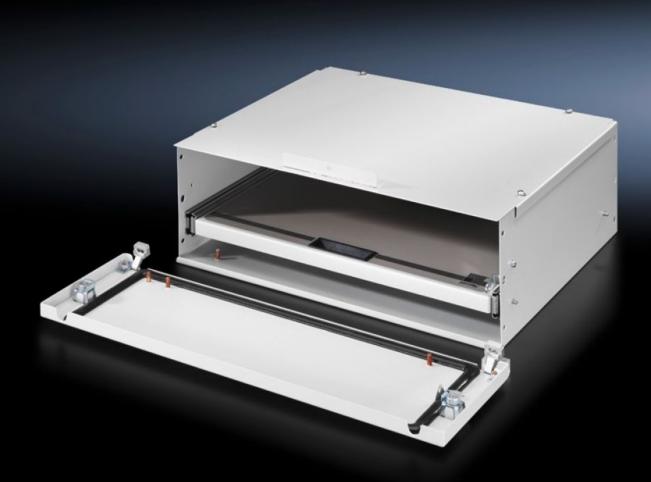

## TP 4757.500 - Drawer for universal console TP

For mouse and keyboard with a maximum width of 500 mm. A high level of protection is retained, even with the flap open.

## Features

| Model No.                               | TP 4757.500                                                                                                             |
|-----------------------------------------|-------------------------------------------------------------------------------------------------------------------------|
| Product description                     | For mouse and keyboard with a maximum width of 500 mm. A high level of protection is retained, even with the flap open. |
| Material                                | Sheet steel                                                                                                             |
| Surface finish                          | Textured paint                                                                                                          |
| Colour                                  | RAL 7035                                                                                                                |
| Supply includes                         | Double-bit lock insert<br>Assembly parts                                                                                |
| Dimensions                              | Height: 200 mm                                                                                                          |
| Assembly instruction                    | Only suitable for installation without a mounting plate.                                                                |
| IP protection category to IEC 60<br>529 | IP 55                                                                                                                   |
| Protection category NEMA                | NEMA 12                                                                                                                 |
| Basic material                          | Sheet steel                                                                                                             |
| Packs of                                | 1 pc(s).                                                                                                                |
| Net weight                              | 14.887                                                                                                                  |
| Gross weight                            | 15.67                                                                                                                   |
| Customs tariff number                   | 94039910                                                                                                                |