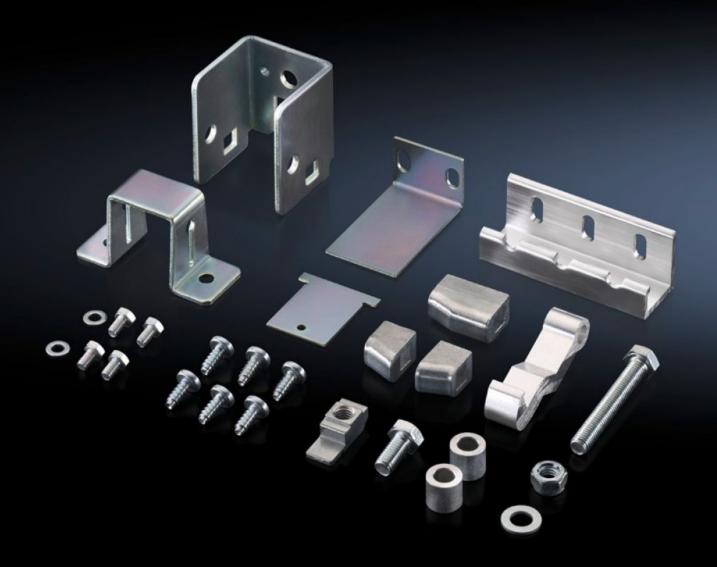

## TS 4911.000 - Adjacent door latch

Adjacent cubicle latch mechanism for installation in adjacent enclosure.

## **Features**

| Model No.             | TS 4911.000                                                                                                                                                                                    |
|-----------------------|------------------------------------------------------------------------------------------------------------------------------------------------------------------------------------------------|
| Design                | for single-door enclosures                                                                                                                                                                     |
| Product description   | In conjunction with the isolator door cover, the requirements of UL 508 A are also met for bayed enclosure suites. Depending on the baying combination, different components will be required. |
| Installation options  | Installation in adjacent enclosure                                                                                                                                                             |
| Packs of              | 1 pc(s).                                                                                                                                                                                       |
| Net weight            | 0.47                                                                                                                                                                                           |
| Gross weight          | 0.531                                                                                                                                                                                          |
| Customs tariff number | 83015000                                                                                                                                                                                       |
| EAN                   | 4028177113947                                                                                                                                                                                  |
| ETIM 9                | EC000327                                                                                                                                                                                       |
| ETIM 8                | EC000327                                                                                                                                                                                       |
| ECLASS 8.0            | 27409217                                                                                                                                                                                       |