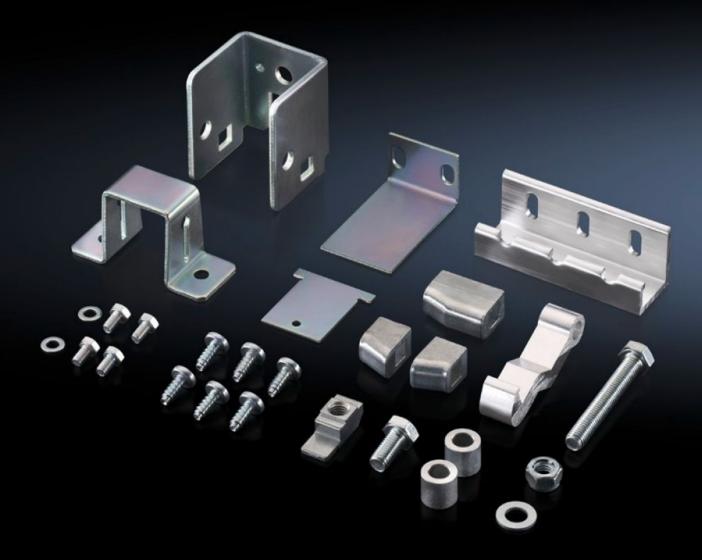

## TS 4911.100 - Adjacent door latch

Adjacent cubicle latch mechanism for installation in adjacent enclosure.

## Features

| Model No.             | TS 4911.100                                                                                                                                                                                    |
|-----------------------|------------------------------------------------------------------------------------------------------------------------------------------------------------------------------------------------|
| Design                | for two-door enclosures                                                                                                                                                                        |
| Product description   | In conjunction with the isolator door cover, the requirements of UL 508 A are also met for bayed enclosure suites. Depending on the baying combination, different components will be required. |
| Installation options  | Installation in adjacent enclosure                                                                                                                                                             |
| Packs of              | 1 pc(s).                                                                                                                                                                                       |
| Net weight            | 0.8                                                                                                                                                                                            |
| Gross weight          | 0.835                                                                                                                                                                                          |
| Customs tariff number | 83015000                                                                                                                                                                                       |
| EAN                   | 4028177624924                                                                                                                                                                                  |
| ETIM 9                | EC000327                                                                                                                                                                                       |
| ETIM 8                | EC000327                                                                                                                                                                                       |
| ECLASS 8.0            | 27409217                                                                                                                                                                                       |
|                       |                                                                                                                                                                                                |