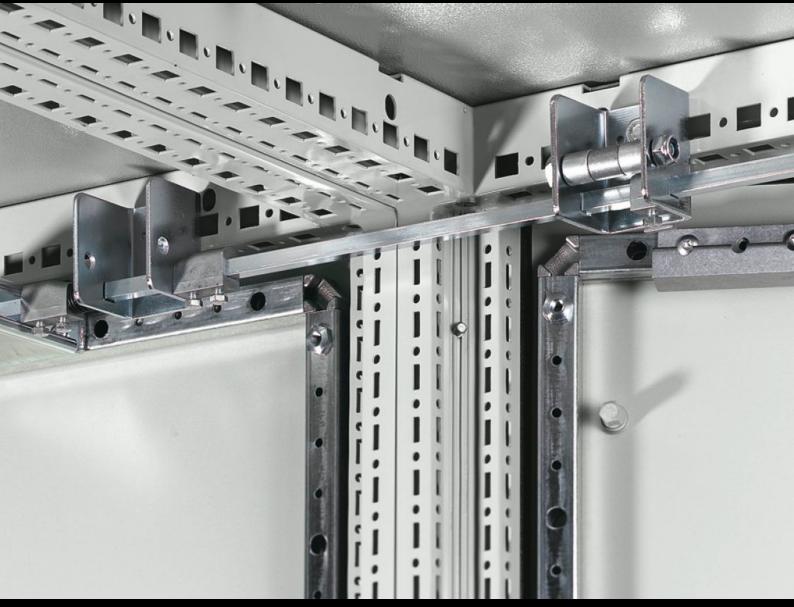

# VX 4920.000 - Interconnecting rods

Interconnecting rods to extend locking from the main enclosure to the adjacent enclosures of a bayed suite.