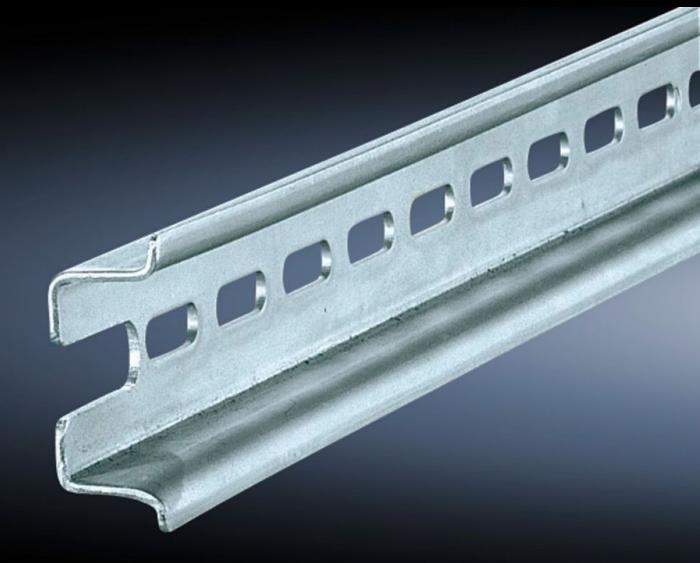

## SZ 4933.000 - Support rail TH 35/15 to EN 60 715 for VX, TS, VX SE

For snap-mounting terminals or other components with a snap-in system to EN 60 715.

## **Features**

| Model No.                     | SZ 4933.000                                                                                                   |
|-------------------------------|---------------------------------------------------------------------------------------------------------------|
| Product description           | For snap-mounting terminals or other components with a snap-in system to EN 60 715.                           |
| Material                      | Sheet steel                                                                                                   |
| Surface finish                | Zinc-plated                                                                                                   |
| Length support rail           | 455 mm                                                                                                        |
| To fit                        | Enclosure type: VX<br>TS<br>Width: = 500 mm<br>Depth: = 500 mm                                                |
| Packs of                      | 6 pc(s).                                                                                                      |
| Net weight                    | 1.602                                                                                                         |
| Gross weight                  | 1.69                                                                                                          |
| PCF per pack (cradle-to-gate) | 6.4 kg CO2 eq (Cat B)                                                                                         |
| Note on PCF category          | Category B: PCF value (cradle-to-gate) based on the product weight approximately calculated and self-declared |
| Customs tariff number         | 73269098                                                                                                      |
| EAN                           | 4028177114371                                                                                                 |
| ETIM 9                        | EC001285                                                                                                      |
| ETIM 8                        | EC001285                                                                                                      |
| ECLASS 8.0                    | 27400602                                                                                                      |