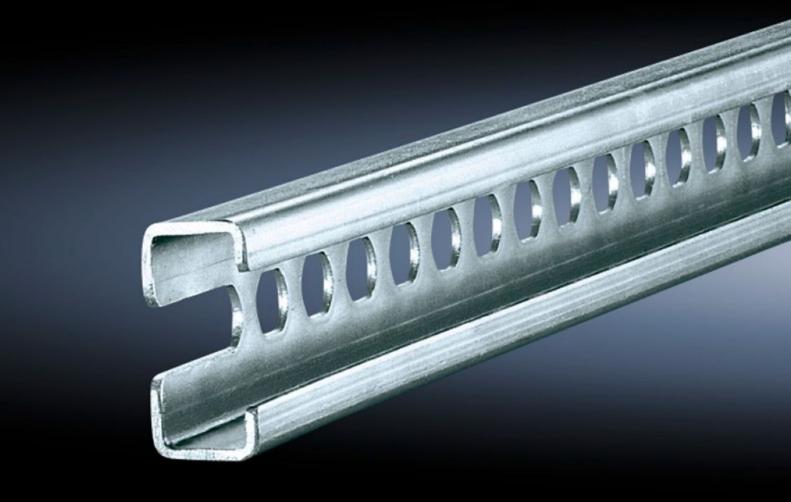

# SZ 4947.000 - C rails 30/15 to EN 60 715 for VX, TS, VX SE

For direct external mounting on the horizontal enclosure section or vertical enclosure section with additional assembly components.

#### **Features**

| SZ 4947.000                                                                                                                                                                                                                                                                                                                                                                                                                                                                                                                                                           |
|-----------------------------------------------------------------------------------------------------------------------------------------------------------------------------------------------------------------------------------------------------------------------------------------------------------------------------------------------------------------------------------------------------------------------------------------------------------------------------------------------------------------------------------------------------------------------|
| Sheet steel                                                                                                                                                                                                                                                                                                                                                                                                                                                                                                                                                           |
| Zinc-plated                                                                                                                                                                                                                                                                                                                                                                                                                                                                                                                                                           |
| 1.155 mm                                                                                                                                                                                                                                                                                                                                                                                                                                                                                                                                                              |
| On the inner mounting level of the VX enclosure section On the vertical TS, VX SE enclosure section via snap-on nuts TS 8800.808 or adaptor rails for VX compatibility On the horizontal VX SE enclosure section in the width, top and bottom On the horizontal VX SE enclosure section in the depth at the bottom (without mounting plate) and at the top via snap-on nuts 8800.808. On the horizontal TS enclosure section In the width or depth of the 3-part AX. Depending on the installation situation, the bar will need to be shortened to the required size. |
| In base/plinth width 1200 mm on the base/plinth trim panels, in conjunction with holder/spacer                                                                                                                                                                                                                                                                                                                                                                                                                                                                        |
| In base/plinth width 1200 mm, in conjunction with metal multi-tooth screws                                                                                                                                                                                                                                                                                                                                                                                                                                                                                            |
|                                                                                                                                                                                                                                                                                                                                                                                                                                                                                                                                                                       |