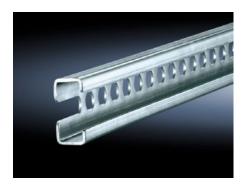

# SZ 4947.000 - C rails 30/15 to EN 60 715 for VX, TS, VX SE

For direct external mounting on the horizontal enclosure section or vertical enclosure section with additional assembly components.

#### **Features**

| SZ 4947.000                                                                                                                                                                                                                                                                                                                                                                                                                                                                                                                                                           |
|-----------------------------------------------------------------------------------------------------------------------------------------------------------------------------------------------------------------------------------------------------------------------------------------------------------------------------------------------------------------------------------------------------------------------------------------------------------------------------------------------------------------------------------------------------------------------|
| Sheet steel                                                                                                                                                                                                                                                                                                                                                                                                                                                                                                                                                           |
| Zinc-plated                                                                                                                                                                                                                                                                                                                                                                                                                                                                                                                                                           |
| 1.155 mm                                                                                                                                                                                                                                                                                                                                                                                                                                                                                                                                                              |
| On the inner mounting level of the VX enclosure section On the vertical TS, VX SE enclosure section via snap-on nuts TS 8800.808 or adaptor rails for VX compatibility On the horizontal VX SE enclosure section in the width, top and bottom On the horizontal VX SE enclosure section in the depth at the bottom (without mounting plate) and at the top via snap-on nuts 8800.808. On the horizontal TS enclosure section In the width or depth of the 3-part AX. Depending on the installation situation, the bar will need to be shortened to the required size. |
| In base/plinth width 1200 mm on the base/plinth trim panels, in conjunction with holder/spacer                                                                                                                                                                                                                                                                                                                                                                                                                                                                        |
| In base/plinth width 1200 mm, in conjunction with metal multi-tooth screws                                                                                                                                                                                                                                                                                                                                                                                                                                                                                            |
|                                                                                                                                                                                                                                                                                                                                                                                                                                                                                                                                                                       |