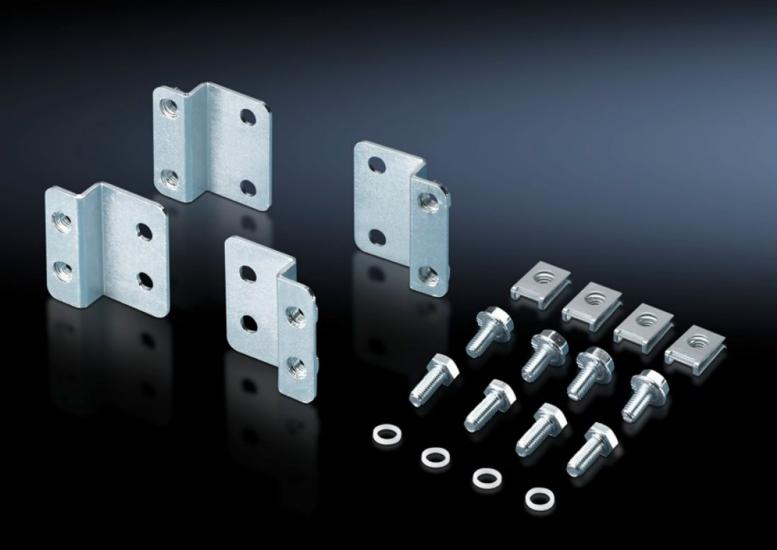

# CM 5001.075 - Mounting plate attachment for one-piece consoles TP, pedestals, for high dynamic loads

To reduce mounting plate vibrations.

#### **Features**

| Model No.                     | CM 5001.075                                                                                                                                                                                                                                                                                |
|-------------------------------|--------------------------------------------------------------------------------------------------------------------------------------------------------------------------------------------------------------------------------------------------------------------------------------------|
| Product description           | To reduce mounting plate vibrations.                                                                                                                                                                                                                                                       |
| Applications                  | When transporting with heavy installed equipment In dynamic applications, to create a direct link with the wall/ supporting structure (e.g. with movable enclosures on cranes etc.)                                                                                                        |
| Material                      | Sheet steel                                                                                                                                                                                                                                                                                |
| Surface finish                | Zinc-plated                                                                                                                                                                                                                                                                                |
| Supply includes               | Assembly parts                                                                                                                                                                                                                                                                             |
| Installation options          | Simply pre-assemble at the existing holes in the mounting plate Wall mounting from the inside: Direct using a bracket and wall / support mounted enclosure.  Wall mounting from the outside: Screws for wall mounting brackets can easily be screwed into the plate nuts from the outside. |
| Note                          | Tested as per DIN EN 60 721 severity 3M4, with a weight of 150 kg evenly distributed over the mounting plate                                                                                                                                                                               |
| Packs of                      | 1 pc(s).                                                                                                                                                                                                                                                                                   |
| Net weight                    | 0.45                                                                                                                                                                                                                                                                                       |
| Gross weight                  | 0.456                                                                                                                                                                                                                                                                                      |
| PCF per pack (cradle-to-gate) | 1.8 kg CO2 eq (Cat B)                                                                                                                                                                                                                                                                      |