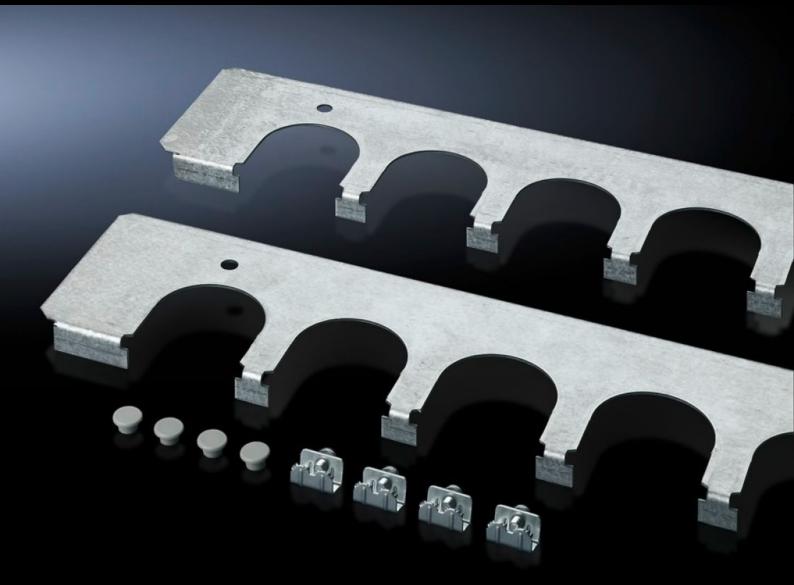

## SZ 5001.237 - Cable entry plates for installation in TP TopConsole system

Secure cable routing in conjunction with cable entry grommets, connector grommets. Fitted instead of standard gland plates.

## **Features**

| Model No.             | SZ 5001.237                                                                                                                 |
|-----------------------|-----------------------------------------------------------------------------------------------------------------------------|
| Product description   | Secure cable routing in conjunction with cable entry grommets, connector grommets. Fitted instead of standard gland plates. |
| Material              | Sheet steel                                                                                                                 |
| Surface finish        | Zinc-plated                                                                                                                 |
| Supply includes       | Assembly parts                                                                                                              |
| To fit                | Enclosure type: TP: = 1,600 mm                                                                                              |
| Packs of              | 1 pc(s).                                                                                                                    |
| Net weight            | 0.839                                                                                                                       |
| Gross weight          | 0.84                                                                                                                        |
| Customs tariff number | 73269098                                                                                                                    |
| EAN                   | 4028177556881                                                                                                               |
| ETIM 9                | EC002620                                                                                                                    |
| ETIM 8                | EC002620                                                                                                                    |
| ECLASS 8.0            | 27189261                                                                                                                    |