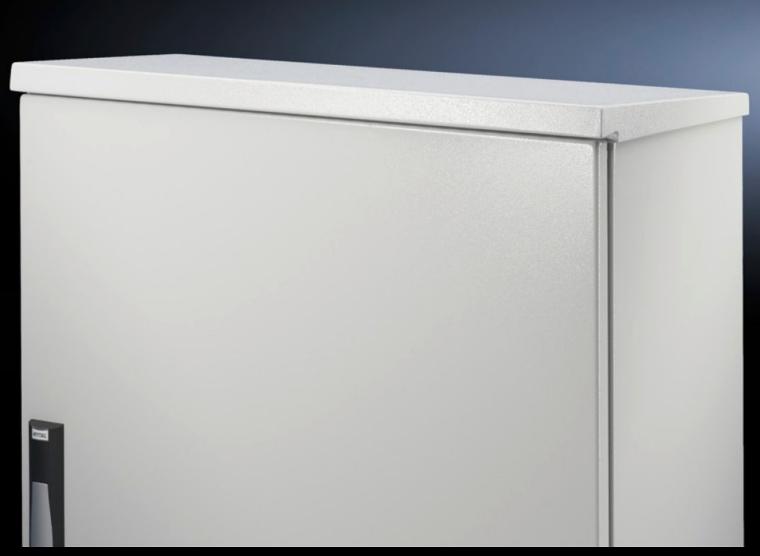

## CM 5001.360 - Rain canopies, sheet steel for CM

Reliable protection for outdoor siting – with water run-off to the rear. Material: Sheet steel, spray finished.

#### **Features**

| Model No.           | CM 5001.360                                                                                                                                                                                                                                                                                                                                                                                                                         |
|---------------------|-------------------------------------------------------------------------------------------------------------------------------------------------------------------------------------------------------------------------------------------------------------------------------------------------------------------------------------------------------------------------------------------------------------------------------------|
| Product description | Reliable protection for outdoor siting – with water run-off to the rear. Easily retro-fitted.                                                                                                                                                                                                                                                                                                                                       |
| Material            | Sheet steel                                                                                                                                                                                                                                                                                                                                                                                                                         |
| Surface finish      | Powder-coated, textured paint                                                                                                                                                                                                                                                                                                                                                                                                       |
| Colour              | RAL 7035                                                                                                                                                                                                                                                                                                                                                                                                                            |
| Supply includes     | Assembly parts                                                                                                                                                                                                                                                                                                                                                                                                                      |
| Note                | For outdoor siting, we generally recommend a rain canopy above the enclosure or the gap between the door and the enclosure, in order to protect against water and UV radiation.  Testing of IP protection categories for water protection (2nd code number to IEC 60 529) cannot be compared with an enclosure sited outdoors or under similar conditions  Depending on the ambient conditions, additional measures may be required |
| To fit              | Enclosure type: CM<br>Width: = 1,200 mm<br>Depth: = 400 mm                                                                                                                                                                                                                                                                                                                                                                          |
| Packs of            | 1 pc(s).                                                                                                                                                                                                                                                                                                                                                                                                                            |
| Net weight          | 9.643                                                                                                                                                                                                                                                                                                                                                                                                                               |