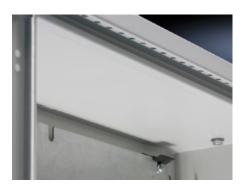

## CM 5001.360 - Rain canopies, sheet steel for CM

Reliable protection for outdoor siting – with water run-off to the rear. Material: Sheet steel, spray finished.

#### **Features**

| Model No.           | CM 5001.360                                                                                                                                                                                                                                                                                                                                                                                                                         |
|---------------------|-------------------------------------------------------------------------------------------------------------------------------------------------------------------------------------------------------------------------------------------------------------------------------------------------------------------------------------------------------------------------------------------------------------------------------------|
| Product description | Reliable protection for outdoor siting – with water run-off to the rear. Easily retro-fitted.                                                                                                                                                                                                                                                                                                                                       |
| Material            | Sheet steel                                                                                                                                                                                                                                                                                                                                                                                                                         |
| Surface finish      | Powder-coated, textured paint                                                                                                                                                                                                                                                                                                                                                                                                       |
| Colour              | RAL 7035                                                                                                                                                                                                                                                                                                                                                                                                                            |
| Supply includes     | Assembly parts                                                                                                                                                                                                                                                                                                                                                                                                                      |
| Note                | For outdoor siting, we generally recommend a rain canopy above the enclosure or the gap between the door and the enclosure, in order to protect against water and UV radiation.  Testing of IP protection categories for water protection (2nd code number to IEC 60 529) cannot be compared with an enclosure sited outdoors or under similar conditions  Depending on the ambient conditions, additional measures may be required |
| To fit              | Enclosure type: CM<br>Width: = 1,200 mm<br>Depth: = 400 mm                                                                                                                                                                                                                                                                                                                                                                          |
| Packs of            | 1 pc(s).                                                                                                                                                                                                                                                                                                                                                                                                                            |
| Net weight          | 9.643                                                                                                                                                                                                                                                                                                                                                                                                                               |