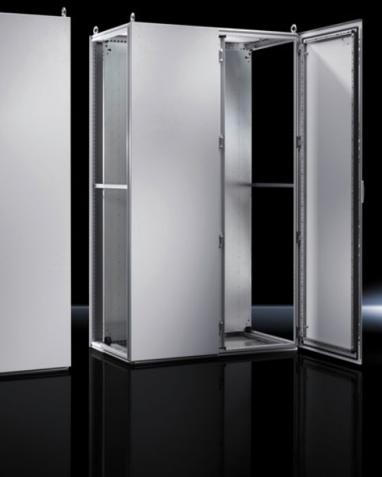

## TS 5050.111 - Roof plates for TS

## Features

| Model No.       | TS 5050.111                      |
|-----------------|----------------------------------|
| Surface finish  | Powder-coated                    |
| Colour          | RAL 7035                         |
| Supply includes | Roof plate                       |
| Dimensions      | Width: 1,200 mm<br>Depth: 800 mm |
| Packs of        | 1 pc(s).                         |
| Net weight      | 6.15                             |
| Gross weight    | 6.4                              |
| EAN             | 4028177650015                    |
| ETIM 9          | EC000744                         |
| ETIM 8          | EC000744                         |
| ECLASS 8.0      | 27182405                         |
|                 |                                  |