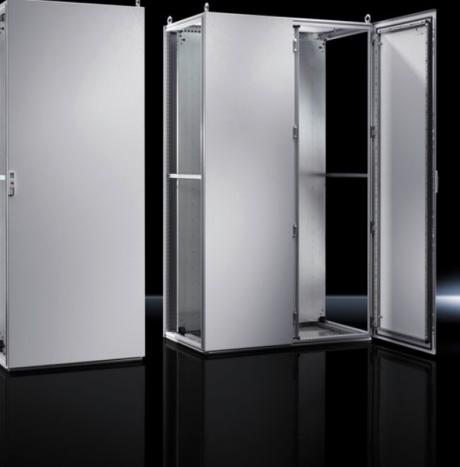

## TS 5050.122 - Rear panel for VX SE, TS

## Features

| Model No.       | TS 5050.122                        |
|-----------------|------------------------------------|
| Surface finish  | Powder-coated                      |
| Colour          | RAL 7035                           |
| Supply includes | Rear panel<br>Assembly parts (set) |
| Dimensions      | Width: 800 mm<br>Height: 2,200 mm  |
| Packs of        | 1 pc(s).                           |
| Net weight      | 21                                 |
| Gross weight    | 36                                 |
| EAN             | 4028177650121                      |
| ETIM 9          | EC002524                           |
| ETIM 8          | EC002524                           |
| ECLASS 8.0      | 27182101                           |
|                 |                                    |