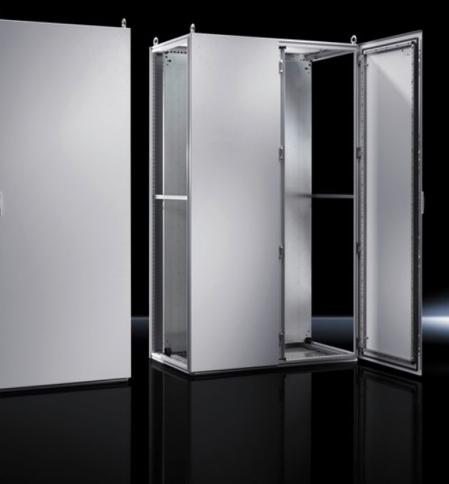

## TS 5050.125 - Rear panel for VX SE, TS

## Features

| Model No.       | TS 5050.125                        |
|-----------------|------------------------------------|
| Surface finish  | Powder-coated                      |
| Colour          | RAL 7035                           |
| Supply includes | Rear panel<br>Assembly parts (set) |
| Dimensions      | Width: 600 mm<br>Height: 1,600 mm  |
| Packs of        | 1 pc(s).                           |
| Net weight      | 12                                 |
| Gross weight    | 26                                 |
| EAN             | 4028177650152                      |
| ETIM 9          | EC002524                           |
| ETIM 8          | EC002524                           |
| ECLASS 8.0      | 27182101                           |
|                 |                                    |