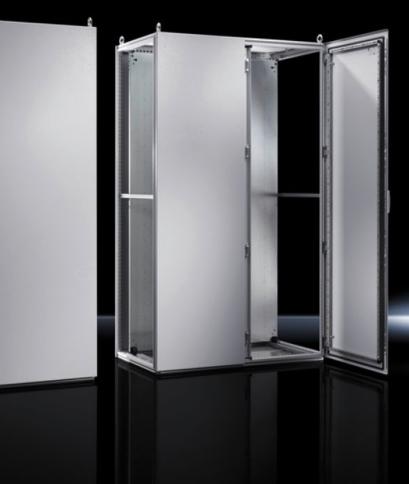

## TS 5050.129 - Rear panel for VX SE, TS

## Features

| Model No.       | TS 5050.129                         |
|-----------------|-------------------------------------|
| Surface finish  | Powder-coated                       |
| Colour          | RAL 7035                            |
| Supply includes | Rear panel<br>Assembly parts (set)  |
| Dimensions      | Width: 1,000 mm<br>Height: 1,800 mm |
| Packs of        | 1 pc(s).                            |
| Net weight      | 22.5                                |
| Gross weight    | 33                                  |
| EAN             | 4028177650190                       |
| ETIM 9          | EC002524                            |
| ETIM 8          | EC002524                            |
| ECLASS 8.0      | 27182101                            |
|                 |                                     |