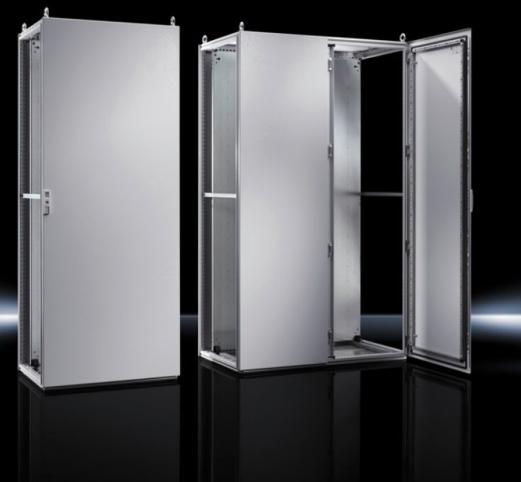

## TS 5050.134 - Rear panel for VX SE, TS

## Features

| Model No.       | TS 5050.134                         |
|-----------------|-------------------------------------|
| Surface finish  | Powder-coated                       |
| Colour          | RAL 7035                            |
| Supply includes | Rear panel<br>Assembly parts (set)  |
| Dimensions      | Width: 1,200 mm<br>Height: 1,800 mm |
| Packs of        | 1 pc(s).                            |
| Net weight      | 26                                  |
| Gross weight    | 38                                  |
| EAN             | 4028177650244                       |
| ETIM 9          | EC002524                            |
| ETIM 8          | EC002524                            |
| ECLASS 8.0      | 27182101                            |
|                 |                                     |