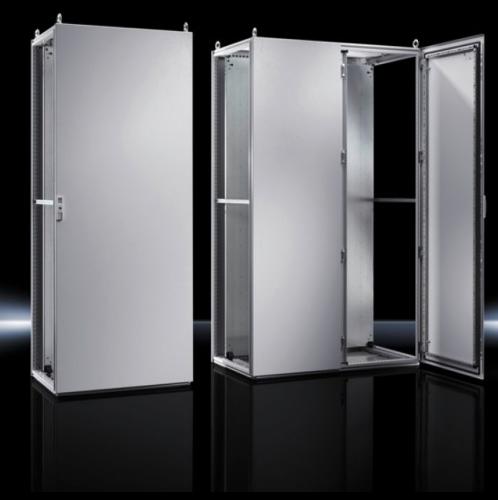

## TS 5050.153 - Single door for TS

## Features

| Model No.       | TS 5050.153                                                      |
|-----------------|------------------------------------------------------------------|
| Surface finish  | Powder-coated                                                    |
| Colour          | RAL 7035                                                         |
| Supply includes | Door<br>Locking rod with double-bit insert<br>Tubular door frame |
| Dimensions      | Width: 600 mm<br>Height: 1,800 mm                                |
| Packs of        | 1 pc(s).                                                         |
| Net weight      | 22.1                                                             |
| Gross weight    | 22.6                                                             |
| EAN             | 4028177650435                                                    |
| ETIM 9          | EC000747                                                         |
| ETIM 8          | EC000747                                                         |
| ECLASS 8.0      | 27182204                                                         |