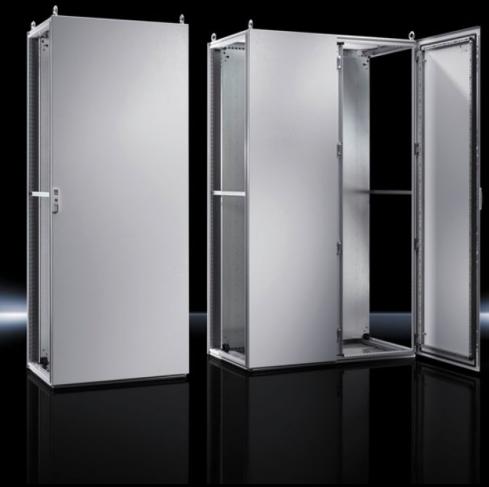

## TS 5050.159 - Single door for TS

## Features

| Model No.       | TS 5050.159                                                      |
|-----------------|------------------------------------------------------------------|
| Surface finish  | Powder-coated                                                    |
| Colour          | RAL 7035                                                         |
| Supply includes | Door<br>Locking rod with double-bit insert<br>Tubular door frame |
| Dimensions      | Width: 800 mm<br>Height: 1,800 mm                                |
| Packs of        | 1 pc(s).                                                         |
| Net weight      | 27.6                                                             |
| Gross weight    | 28.2                                                             |
| EAN             | 4028177650497                                                    |
| ETIM 9          | EC000747                                                         |
| ETIM 8          | EC000747                                                         |
| ECLASS 8.0      | 27182204                                                         |