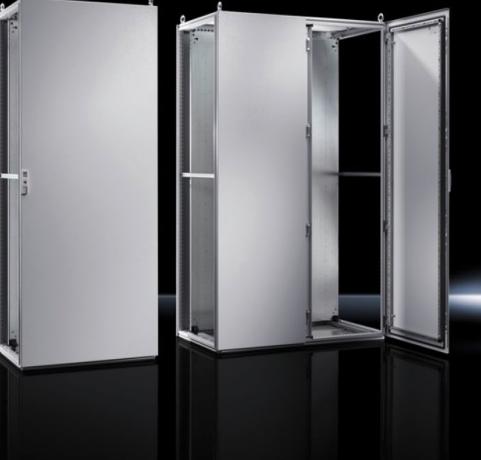

## TS 5050.160 Single door

State: 31/07/2025 (Source: rittal.com/ro-ro)

POWER DISTRIBUTION 🗡 CLIMATE CONTROL

IT INFRASTRUCTURE SOFTWARE & SERVICES

FRIEDHELM LOH GROUP

ENCLOSURES

## TS 5050.160 - Single door for TS

## Features

| Model No.       | TS 5050.160                                                      |
|-----------------|------------------------------------------------------------------|
| Surface finish  | Powder-coated                                                    |
| Colour          | RAL 7035                                                         |
| Supply includes | Door<br>Locking rod with double-bit insert<br>Tubular door frame |
| Dimensions      | Width: 800 mm<br>Height: 2,200 mm                                |
| Packs of        | 1 pc(s).                                                         |
| Net weight      | 34.5                                                             |
| Gross weight    | 35.2                                                             |
| EAN             | 4028177650503                                                    |
| ETIM 9          | EC000747                                                         |
| ETIM 8          | EC000747                                                         |
| ECLASS 8.0      | 27182204                                                         |