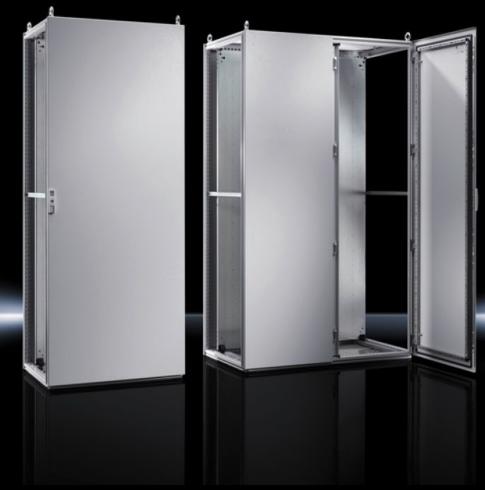

## TS 5050.165 Door, right

State: 17/08/2025 (Source: rittal.com/ro-ro)

## TS 5050.165 - Door, right for two-door TS