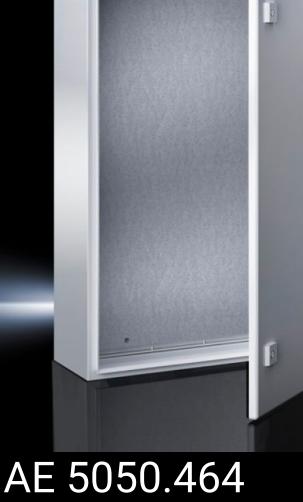

## AE 5050.464 - Door for AE

## Features

| Model No.      | AE 5050.464                                                  |
|----------------|--------------------------------------------------------------|
| Material       | Sheet steel                                                  |
| Surface finish | Dipcoat-primed, powder-coated on the outside, textured paint |
| Colour         | RAL 7035                                                     |
| Dimensions     | Width: 500 mm<br>Height: 700 mm                              |
| Packs of       | 1 pc(s).                                                     |
| Net weight     | 6.5                                                          |
| Gross weight   | 7.9                                                          |
| EAN            | 4028177708495                                                |
| ETIM 9         | EC000747                                                     |
| ECLASS 8.0     | 27182204                                                     |