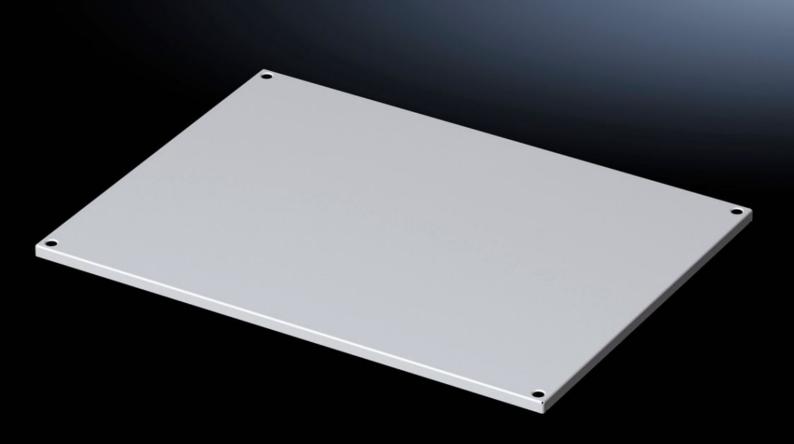

## VX 5051.051 - Roof plate for VX

## **Features**

| Model No.      | VX 5051.051                                                  |
|----------------|--------------------------------------------------------------|
| Material       | Sheet steel                                                  |
| Surface finish | Dipcoat-primed, powder-coated on the outside, textured paint |
| Colour         | RAL 7035                                                     |
| To fit         | Enclosure type: VX                                           |
|                | Width: 1,200 mm<br>Depth: 600 mm                             |
| Packs of       | 1 pc(s).                                                     |
| Net weight     | 8.2                                                          |
| Gross weight   | 10.2                                                         |
| EAN            | 4028177928091                                                |
| ETIM 9         | EC000744                                                     |
| ETIM 8         | EC000261                                                     |
| ECLASS 8.0     | 27182405                                                     |