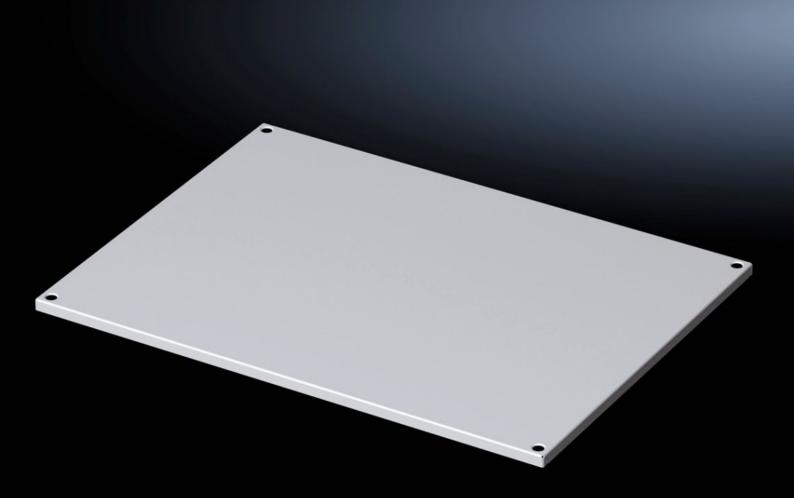

## VX 5051.059 - Roof plate for VX

## Features

| Model No.      | VX 5051.059                                                  |
|----------------|--------------------------------------------------------------|
| Material       | Sheet steel                                                  |
| Surface finish | Dipcoat-primed, powder-coated on the outside, textured paint |
| Colour         | RAL 7035                                                     |
| To fit         | Enclosure type: VX                                           |
|                | Width: 800 mm                                                |
|                | Depth: 400 mm                                                |
| Packs of       | 1 pc(s).                                                     |
| Net weight     | 3.6                                                          |
| Gross weight   | 5.6                                                          |
| EAN            | 4028177928015                                                |
| ETIM 9         | EC000744                                                     |
| ETIM 8         | EC000261                                                     |
| ECLASS 8.0     | 27182405                                                     |
|                |                                                              |