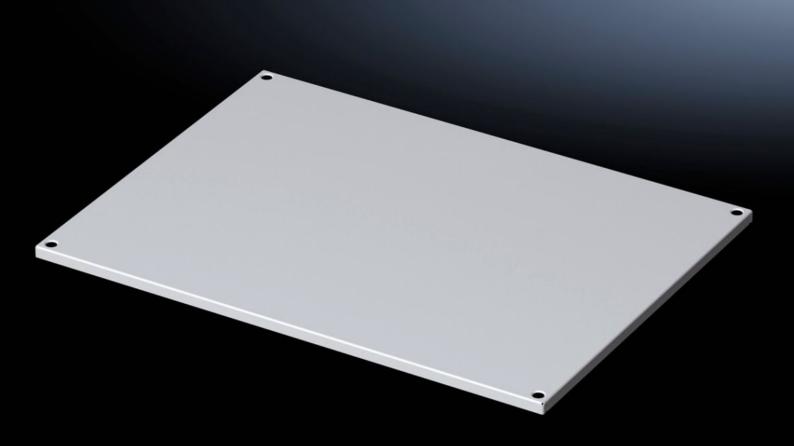

## VX 5051.060 - Roof plate for VX

## Features

| Model No.      | VX 5051.060                                                  |
|----------------|--------------------------------------------------------------|
| Material       | Sheet steel                                                  |
| Surface finish | Dipcoat-primed, powder-coated on the outside, textured paint |
| Colour         | RAL 7035                                                     |
| To fit         | Enclosure type: VX                                           |
|                | Width: 800 mm                                                |
|                | Depth: 500 mm                                                |
| Packs of       | 1 pc(s).                                                     |
| Net weight     | 4.6                                                          |
| Gross weight   | 6.6                                                          |
| EAN            | 4028177928008                                                |
| ETIM 9         | EC000744                                                     |
| ETIM 8         | EC000261                                                     |
| ECLASS 8.0     | 27182405                                                     |
|                |                                                              |