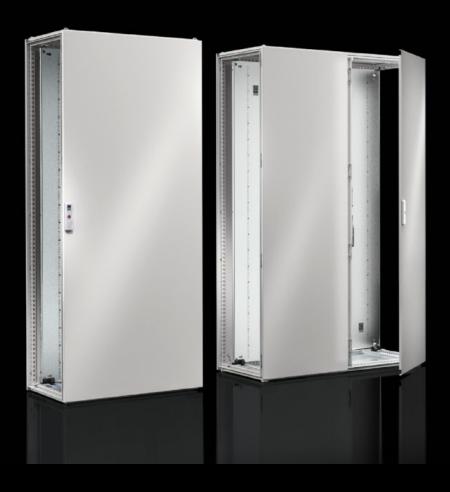

## VX 5051.070 Rear panel

State: 24/08/2025 (Source: rittal.com/ro-ro)

## VX 5051.070 - Rear panel for VX