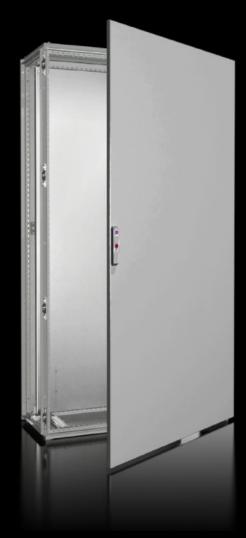

## VX 5051.087 Single door

State: 15/09/2025 (Source: rittal.com/ro-ro)

## VX 5051.087 - Single door for VX

## **Features**

| Model No.       | VX 5051.087                                                  |
|-----------------|--------------------------------------------------------------|
| Material        | Sheet steel                                                  |
| Surface finish  | Dipcoat-primed, powder-coated on the outside, textured paint |
| Colour          | RAL 7035                                                     |
| Supply includes | Locking rod, complete  Lock: 3 mm double-bit                 |
| To fit          | Enclosure type: VX<br>Width: 1,000 mm<br>Height: 1,800 mm    |
| Packs of        | 1 pc(s).                                                     |
| Net weight      | 32.75                                                        |
| Gross weight    | 33.8                                                         |
| EAN             | 4028177927735                                                |
| ETIM 9          | EC000747                                                     |
| ETIM 8          | EC000261                                                     |
| ECLASS 8.0      | 27182204                                                     |
|                 |                                                              |